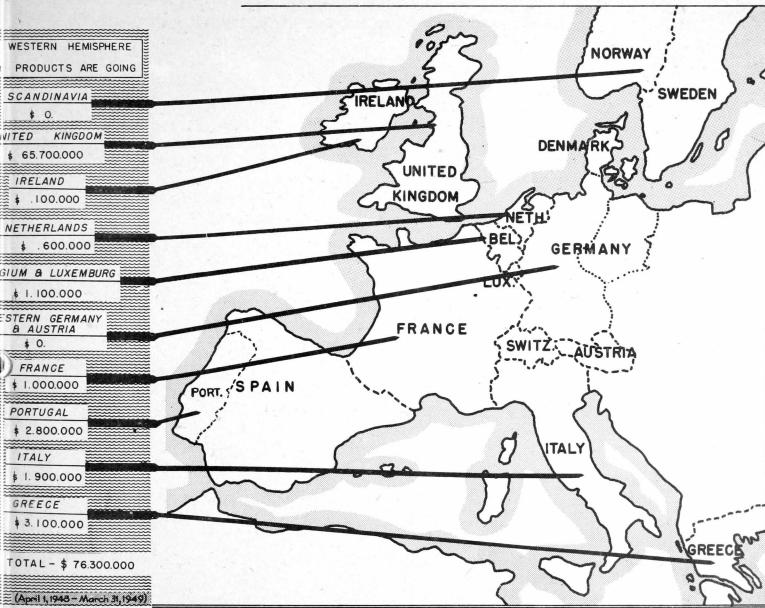

# The references to "Fish" are these:

|                                                | April                             | 1, 1948 - SHIPMENTS |                         | 949<br>TOTAL                     | ECA OEL                          | IGATIONS                           |
|------------------------------------------------|-----------------------------------|---------------------|-------------------------|----------------------------------|----------------------------------|------------------------------------|
| COUNTRY                                        | SHIPMENTS FROM WESTERN HEMISPHERE | THAN EC             |                         | (Column 1 minus columns 2 and 3) | April 1, 1948 -<br>June 30, 1949 | - April 1, 1948-<br>March 31, 1949 |
|                                                |                                   | Dollar<br>Earnings  | Loans<br>and<br>Credits |                                  |                                  |                                    |
|                                                | (1)                               | (2)                 | (3)                     | (4)                              | (5)                              | (6)                                |
|                                                |                                   |                     | In Millio               | ns of Dolla                      |                                  |                                    |
| N                                              | 76.3                              | 18.9                |                         | 57.4                             | 53•3                             | 47.1                               |
| Austria Belgium-Luxembourg and Belgian         | -                                 | -                   | -                       | -                                | -                                | -                                  |
| Dependencies                                   | 1.1                               | 1.1                 | _                       | -                                | -                                | -                                  |
| Denmark                                        | =                                 | -                   | -                       | -                                | -                                | -                                  |
| France and French<br>Dependencies              | 1.0                               | _                   | _                       | 1.0                              | 1.0                              | •6                                 |
| Greece                                         | 3.1                               | _                   | -                       | 3.1                              | 2.2                              | 1.5                                |
| Iceland                                        | -                                 | -                   | -                       | -                                | _                                | _                                  |
| Ireland                                        | .1                                | -                   | -                       | •1                               | .1                               | •1                                 |
| Italy                                          | 1.9                               | -                   | -                       | 1.9                              | 1.9                              | 1.5                                |
| Norway                                         | _                                 | -                   |                         | -                                | _                                | -                                  |
| Netherlands and<br>Netherlands<br>Dependencies | •6                                | _                   | -                       | •6                               | •6                               | •5                                 |
| Portugal and<br>Portuguese<br>Dependencies     | 2.8                               | 2.8                 | -                       | _                                | _                                |                                    |
| Sweden                                         | • ·                               | _                   | -                       | •                                | _                                | -                                  |
| Switzerland                                    | -                                 | _                   | _                       | _                                | _                                | _                                  |
| Turkey                                         | -                                 | _                   | -                       | _                                | -                                | -                                  |
| United Kingdom and U.K. Dependencies           | 65.7                              | 15.0                | -                       | 50•7                             | 47•5                             | -<br>42 <b>.</b> 7                 |
| Western Germany                                | <b></b>                           | ~                   | _                       | - ·                              | -                                | -                                  |

From the upper part of this table it can be seen that in the 15 months' period from April 1, 1948 to June 30, 1949 the Economic Cooperation Administration will finance shipments of fish and fishery products worth 53.3 million dollars from the Western Hemisphere to the sixteen countries participating in the European Recovery Program. This is the dollar amount which will be paid from Economic Cooperation Administration funds. The total amount for shipments of fish and fishery products is expected to be 76.3 million dollars during the same period. Of this amount, in addition to the 53.3 million dollars to be financed by ECA, 18.9 million dollars worth of shipments will be paid for by dollar exchange held by participants, while the remaining shipments amounting to 4.1 million dollars will have to be financed by other means, probably by their exports to dollar areas.