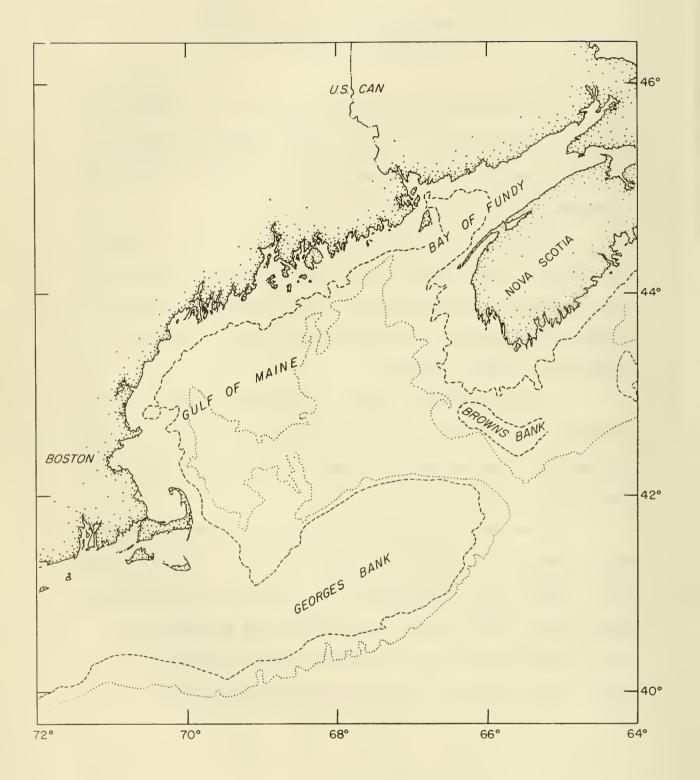

# Drift Bottle Records for Gulf of Maine and Georges Bank, 1931-56

The drift-bottle data tabulated here are the result of extended studies by the United States Bureau of Fisheries and more recently by the United States Fish and Wildlife Service in the region of Georges Bank and the Gulf of Maine (fig. 1).