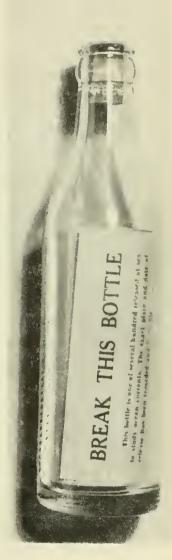

### BREAK THIS BOTTLE

This bottle is one of several hundred released at sea to study ocean currents. The exact place and state of release has been recorded and is on file.

Yau can make the record for this bottle complete by the information requested on the enclosed postal eard. We will send a reward of lifty cents (5.50) and lell you where the bottle was dropped overboard if you will return the cord with the best information you can provide.

Your information will be combined with that sent in by ather finders of bottles. This is part of a study of the drift of floating objects being conducted by the Weeds Hole Oceanographic Institution, the Fish and Wildlife Service and the Fisheries Research Board of Canada.

Your cooperation in giving accurate information will be of great aid.

Nº 34101

FINDER OF THIS BOTTLE
PLEASE FILL IN THE INFORMATION
AS INDICATED AND SEND BY MAIL

Nº 34101

When found, date

Where found traine of beach or place on shore, near what Coast Guard station, Lighthouse, or other prominent reference point)