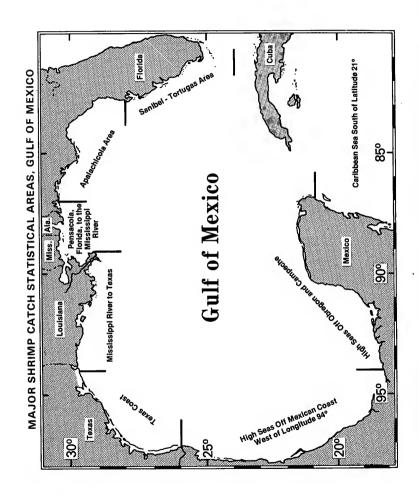

Shrimp. Landings were a record 406.4 million pounds (heads-on), an increase of 17 percent over 1975 and 3 percent better than the 1971 record year. Shrimp landings were valued at a record \$331.1 million to the fishermen, up 47 percent from 1975, the previous record year.

Alaska led all States in landings for the fifth consecutive year with a record 128.7 million pounds—up 30 percent from 1975. Louisiana was second in production and value with 82.4 million valued at \$79.7 million. Texas was first in value with \$119.9 million and third in volume with 74.8 million pounds.

The Gulf States accounted for 52 percent of the total production with increased landings in all States except Florida. Landings were 210.2 million pounds valued at \$275.2 million, up 24 percent in volume and 54 percent in value over 1975. Despite closing of Mexican waters to the shrimp fleet in 1976, high landings of all species of shrimp were recorded at Gulf ports during the year. Low rainfall, high salinities, and no cold spells provided an excellent year for shrimp production. The Pacific Coast States production was 167.9 million pounds valued at \$20.1 million, up 20 percent in volume and 45 percent in value over 1975. Landings in the South Atlantic States were 26.1 million pounds, a slight increase of 5 percent over 1975. New England landings declined drastically to 2.5 million pounds in 1976 compared with 11.7 million pounds in 1975. The shrimp in Maine failed to appear in any significant number this year, and the fishermen turned their efforts to the more lucrative groundfish fishery.