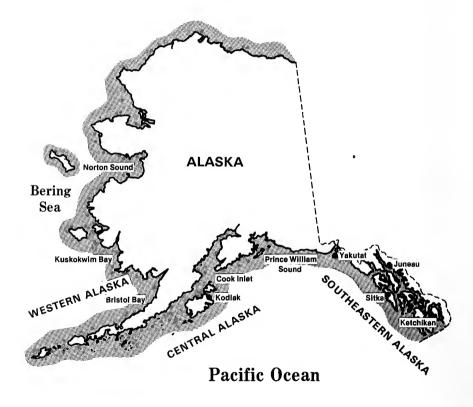

# SECTIONAL SUMMARIES SUMMARY OF LANDINGS, 1976

| REGION      | FI                                | FISH                       |                             | SH ET AL.                   | TOTAL                             |                              |
|-------------|-----------------------------------|----------------------------|-----------------------------|-----------------------------|-----------------------------------|------------------------------|
|             | POUNDS                            | MILLION<br>DOLLARS         | MILL ION<br>POUNDS          | MILLIDN<br>DOLLARS          | MILLION<br>POUNDS                 | MILLION<br>DOLLARS           |
| NEW ENGLAND | 471<br>206<br>491<br>260<br>1,464 | 81<br>17<br>21<br>28<br>77 | 76<br>63<br>96<br>59<br>279 | 93<br>52<br>54<br>46<br>309 | 547<br>269<br>587<br>318<br>1,743 | 174<br>69<br>74<br>74<br>386 |
| PACIFIC     | 1,337<br>67<br>62<br>15           | 396<br>11<br>12<br>9       | 435                         | 141<br>-<br>(1)             | 1,771<br>67<br>71                 | 538<br>11<br>14<br>9         |
| TDTAL       | 4,371                             | 652                        | 1,017                       | 697                         | 5,388                             | 1,349                        |