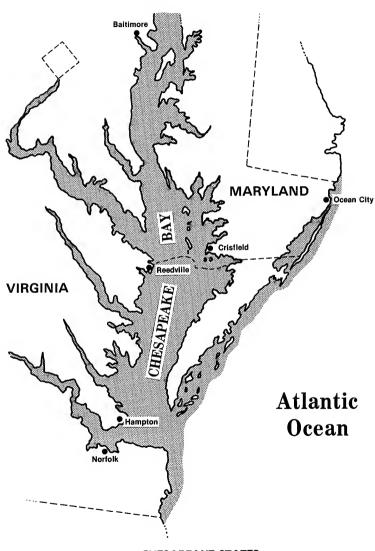

# PROCESSING AND WHOLESALE ESTABLISHMENTS AND EMPLOYMENT, 1976

|                           | Processing |                  |                 |
|---------------------------|------------|------------------|-----------------|
|                           | •          | Employm          | ent average     |
| Region or area            | Plants     | Season           | Year            |
|                           |            | Number           |                 |
| New England               | 230        | 9,291            | 7,175           |
| Mid-Atlantic              | 95         | 4,252            | 3,667           |
| Chesapeake                | 227        | 9,343            | 7,029           |
| South Atlantic            | 155        | 5,761            | 4,519<br>10.399 |
| Gulf                      | 356<br>398 | 13,590<br>25,988 | 17,723          |
| Pacific                   | 330        | 23,300           | ,.20            |
| Great Lakes               | 63         | 1,394            | 1,167           |
| Mississippi River         | 71         | 1,568            | 1,239           |
| Hawaii and American Samoa | 24         | 1,765            | 1,483<br>5.978  |
| Puerto Rico               | 5          | 6,727            | 5,976           |
| Total                     | 1,624      | 79,679           | 60,379          |
|                           |            | Wholesale        |                 |
|                           |            | Employm          | nent average    |
| Region                    | , Plants   | Season           | Year            |
|                           |            |                  |                 |
| New England               | 273        | 1,605            | 1,307           |
| Middle Atlantic           | 300        | 2,465            | 2,192           |
| Chesapeake                | 146        | 841              | 707             |
| South Atlantic            | 367        | 1,694            | 1,176           |
| Gulf                      | 370        | 2,419            | 1,746<br>1,71   |
| Pacific                   | 146        | 2,255            | 1,71            |
| Great Lakes               | 92         | 1,038            | 963             |
| Mississippi River         | 285        | 1,430            | 1,332           |
| Hawaii                    | 14         | 183              | / 183           |
| Total                     | 1,993      | 13,930           | 11,317          |
|                           |            | Total            |                 |
|                           |            | Employn          | ient average    |
| Region                    | Plants     | Season           | Total           |
|                           |            |                  |                 |
| New England               | 503        | 10,896           | 8,482           |
| Middle Atlantic           | 395        | 6,717            | 5,859<br>7.736  |
| Chesapeake                | 373<br>522 | 10,184<br>7,455  | 7,736<br>5,699  |
| Gulf                      | 726        | 16,009           | 12,149          |
| Pacific                   | 544        | 28,243           | 19,434          |
| Inland Areas:             |            | 2.422            | 2.12/           |
| Great Lakes               | 155<br>356 | 2,432<br>2,998   | 2,130<br>2,57   |
| Mississippi River         | 38         | 1,948            | 1,666           |
| Puerto Rico               | 5          | 6,727            | 5,978           |
| Grand total               | 3,617      | 93,609           | 71,696          |
| Grand total               | 5,5.7      |                  | . 1,00          |