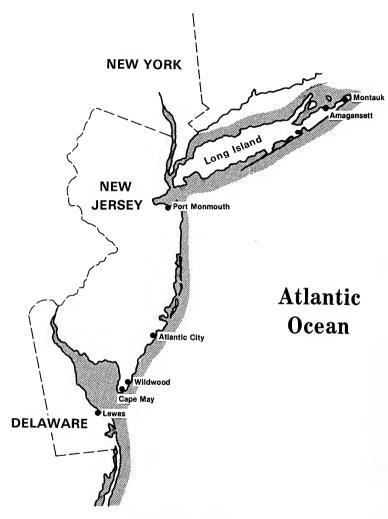

# **SEED OYSTER FISHERY, 1976**

| ITEM                                      | NEW ENG          |                  | MIDDLE A        |                 | CHESAP<br>VIRGI    |                    | то                 | TAL                |
|-------------------------------------------|------------------|------------------|-----------------|-----------------|--------------------|--------------------|--------------------|--------------------|
| OPERATING UNITS                           |                  |                  |                 | <u>NU</u>       | MBER               |                    |                    |                    |
| FISHERMEN: ON VESSELS ON BOATS AND SHORE: |                  | -                |                 | 82              |                    | 302                |                    | 384                |
| REGULAR                                   |                  | 137              |                 | -               |                    | 138<br>5           |                    | 275<br>5           |
| TOTAL                                     |                  | 137              |                 | 82              |                    | 445                |                    | 664                |
| VESSELS, MOTOR                            |                  | -<br>76          |                 | 7<br>292<br>-   |                    | 63<br>497<br>43    |                    | 70<br>789<br>119   |
| GEAR: OREDGES, COMMON TONGS               |                  | 76<br>-          |                 | 14<br>-         |                    | 14<br>226<br>53    |                    | 104<br>226<br>53   |
| LANDINGS                                  | U.S.<br>BUSHELS  | U.S.<br>DOLLARS  | U.S.<br>BUSHELS | U.S.<br>DOLLARS | U.S.<br>BUSHELS    | U.S.<br>DOLLARS    | U.S.<br>BUSHELS    | U.S.<br>DOLLARS    |
| OYSTERS, SEED: PUBLIC: SPRING             | 15,933<br>18,705 | 62,354<br>73,198 | 24,425          | 34 <b>,</b> 195 | 302,170<br>228,921 | 564,673<br>344,150 | 342,528<br>247,626 | 661,222<br>417,348 |
| SPRING                                    | -                |                  | -               | -               | 87,728<br>33,313   | 84,496<br>32,585   | 87,728<br>33,313   | 84,496<br>32,585   |
| TOTAL                                     | 34,638           | 135,552          | 24,425          | 34,195          | 652,132            | 1,025,904          | 711,195            | 1,195,651          |