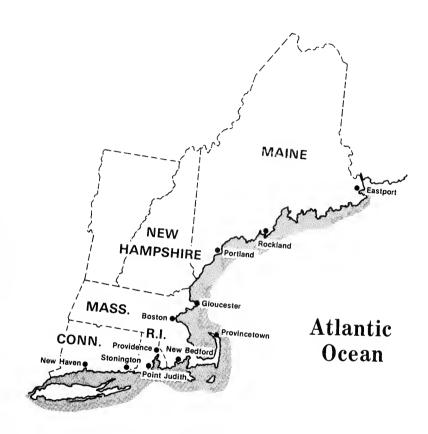

### LANDINGS BY REGION, 1976 - Continued

| SPECIES                          | SOUTH , AT     | LANTIC     | GU                 | LF                  | PACI               | FIC                 |
|----------------------------------|----------------|------------|--------------------|---------------------|--------------------|---------------------|
| FISH                             | THOUSAND       | THOUSANO   | THOUSAND<br>POUNDS | THOUSAND<br>DOLLARS | THOUSAND<br>POUNDS | THOUSAND<br>DOLLARS |
| BUTTERFISH                       | 54             | 6          | -                  | -                   | -<br>19            | - 2                 |
| CABEZONE                         | 16             | - 4        | 137                | 26                  | - 19               |                     |
| CARP                             | 17             | 1          | 100                | 5                   | 118                | 5                   |
| CATFISH AND BULLHEADS            | 11,381         | 3,332      | 6,940              | 2,420               | -                  | -                   |
| CIGARFISH                        | _ 1            | (1)        | 771                | 115                 | 12,939             | 1,722               |
| CREVALLE                         | 97             | 9          | 1,691              | 138                 | -                  | -                   |
| CROAKER, ATLANTIC CROAKER, WHITE | 15,131         | 1,604      | 8,218              | 1,170               | -<br>518           | 99                  |
| DOLLY VAROEN TROUT               | _              | _          |                    | ] [                 | (1)                | (1)                 |
| OOLPHINFISH                      | 30             | 12         | 84                 | 23                  | 10.                | ``'3                |
| ORUM:                            | 132            | 17         | 2,764              | 585                 |                    |                     |
| BLACK                            | 284            | 61         | 5,308              | 1,747               | _                  | _                   |
| EELS:                            |                |            |                    |                     | ١.                 | (4)                 |
| MORAY                            | 764            | 354        | _ 1                | (1)                 | (1)                | { 1 }<br>1 }        |
| FLOUNDERS                        | 11,779         | 4,159      | 1,881              | 572                 | 61,554             | 10,282              |
| FLYING FISH                      | -              | -          | 387                | -<br>53             | 98                 | 31                  |
| GARFISH                          | 344            | - 7        | 367                | _ 33                | _                  | _                   |
| GOATFISH                         | 96             | 36         | -                  | -                   |                    |                     |
| GRENADIER                        | -              | -          | -                  | -                   | 92<br>289          | 5<br>32             |
| GROUPERS                         | 985            | 506        | 6,913              | 3,229               | 10                 | 5                   |
| GRUNTS                           | 27             | 4          | 207                | 41                  | 4,239              | - 77                |
| HAKE, PACIFIC                    | -              | _          | _                  | ]                   | 4,239              | 8                   |
| HALISIT                          | -              |            | _                  | -                   | 18,145             | 21,811              |
| HAROHEAO                         | - 24           | <b>-</b> 5 | -                  | -                   | 370                | 37                  |
| HERRING:                         | 24             | ,          | _                  | -                   | _                  | _                   |
| SEA                              |                |            | 6,999              | 267                 | 43,466             | 3,869               |
| THREAD                           | 11,065<br>20   | 481<br>2   | 6,999              | 20/                 | _                  | _                   |
| HOGF1SH                          | -              |            | 16                 | 6                   |                    |                     |
| JACK MACKEREL                    | <b>-</b><br>53 | 18         | 201                | - 26                | 44,893             | 2,080               |
| KING WHITING OR "KINGFISH".      | 1,180          | 257        | 572                | 67                  | _                  | _                   |
| LAMPREY                          | -              | -          | _                  | -                   | 1<br>7,833         | (1)<br>1,095        |
| LINGCOD                          |                |            | <del></del>        |                     | 7,633              | 1,093               |
| ATLANTIC                         | 440            | 40         |                    |                     | -                  | -                   |
| KING                             | 4,989          | 2,655      | 2,801              | 891                 | 357                | 19                  |
| SPANISH                          | 9,626          | 1,786      | 8,342              | 1,467               | -                  |                     |
| TOTAL MACKEREL                   | 15,055         | 4,481      | 11,143             | 2,358               | 357                | 19                  |
| MENHADEN,                        | 145,033        | 4,732      | 1,237,951          | 43,969              | -                  | -                   |
| MINNOWS (HITCH)  <br>MOJARRA     | 126            | - 14       | 134                | - 20                | 37                 | _ 11                |
| MOJARRA                          | _              | -          | _                  | -                   | 7                  | 10                  |
| MULLETS                          | 7,843          | 941        | 19,313             | 3,122               | 3<br>5,358         | 1<br>633            |
| OPALEYE                          | _              |            |                    | I - I               | 1                  | (1)                 |
| PADDLEFISH                       | -              | -          | 1                  | (1)                 |                    |                     |
| PERCH                            | - 7            | - 2        | 162                | 43                  | 232                | _ 69                |
| PIGFISH                          | 55             | 5          | 7                  | 1                   | _                  | _                   |
| POLLOCK                          | -<br>449       | -<br>626   | 989                | 1,304               | 504<br>68          | 89<br>39            |
| QUEENFISH                        | 449            |            | -                  |                     | 13                 | 1 1                 |
| ROCKFISHES                       | -              | -          | -                  | -                   | 44,276             | 6,256               |
| SABLEFISH                        | - <del>-</del> |            |                    | <del>-</del>        | 17,587             | 2,293               |
| CHINOOK OR KING                  | -              | _          | -                  | -                   | 30,089             | 36,790              |
| CHUM OR KETA                     | _              |            | [                  | -                   | 56,815<br>102,431  | 26,736<br>34,883    |
| RED OR SOCKEYE                   | ] -            | -          | -                  | ] [                 | 102,431<br>83,659  | 53,862              |
| SILVER OR COHO                   | -              | -          | 1 :                | -                   | 37,081             | 38,690              |
| UNCLASSIFIED                     |                | -          | -                  | -                   | 310,088            | 100,070             |
| TOTAL SALMON                     |                |            |                    | <del>-</del>        |                    | 190,979             |
| SAND PERCH                       | _ 1            | (1)        |                    | -                   | 280<br>16          | 68<br>1             |
| SAWFISH                          | -              | _          | (1)                | (1)                 | -                  | - '                 |
| SCULPIN                          | -<br>467       | 174        | 120                | 32                  | 173                | _ 74                |
| JOUR ON FUNGIL                   | 407            |            | , 120              | , ,,,               | , -                | · -                 |