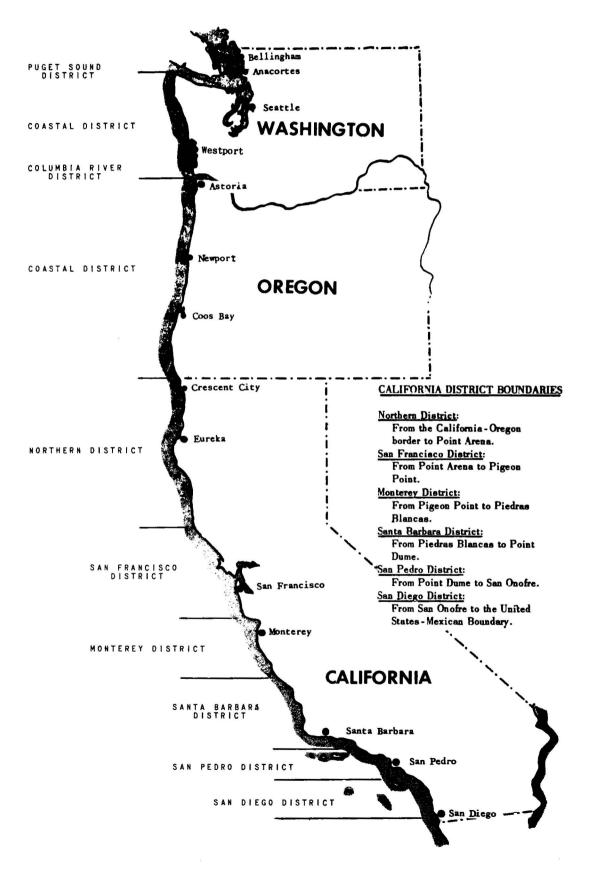

untries--26 percent of the total Pacific coast catch. The tuna catch

taken off Central and South America (265.2 million pounds) was 9.1 million more than in 1968; it was 71 percent of the total U.S. landings off foreign coasts and 84 percent of the Pacific catch off foreign coasts.

<u>Other information</u>. Additional data on many aspects of the Pacific Coast Fisheries appear in daily, monthly, and annual reports published by the BCF's Fishery Market News offices in Terminal Island, Calif., and Seattle, Wash.

<u>Acknowledgments</u>. The following organizations helped collect the data appearing in this section: Alaska Department of Fish and Game; Washington Department of Fisheries; Oregon Fish Commission; and California Department of Fish and Game.

### PACIFIC COAST STATES - Continued





# PACIFIC COAST FISHERIES SECTIONAL SUMMARIES SUMMARY OF LANDINGS, 1969

(MILLIONS OF POUNDS AND MILLIONS OF DOLLARS)

| STATE  | FISH      | SHELLF                                                         | ISH, ETC.                         | WHALE PF                     | ODUCTS                   | TO.                                   | TAL _                                |
|--------|-----------|----------------------------------------------------------------|-----------------------------------|------------------------------|--------------------------|---------------------------------------|--------------------------------------|
| ALASKA | 117<br>67 | <u>JE</u> <u>QUANTITY</u><br>49 130<br>20 27<br>13 21<br>57 34 | <u>VALUE</u><br>22<br>7<br>4<br>5 | QUANTITY<br>-<br>-<br>-<br>5 |