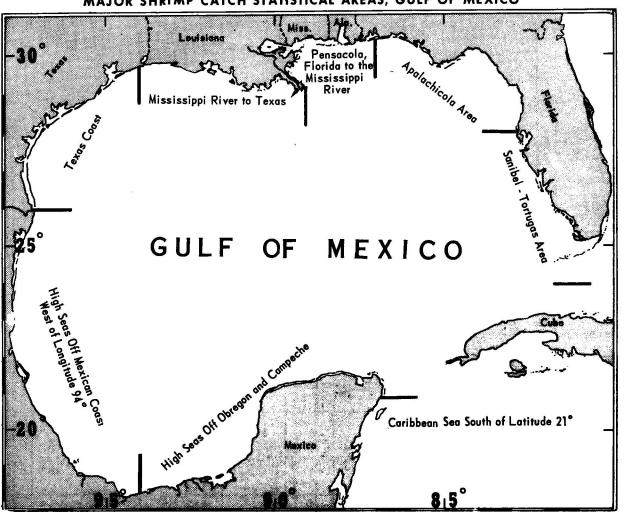

|  |  |
| GRAND TOTAL                                                                                                                                                  | 52,700,099                                                                                         | 33,355,964                                                                                         | 44,445,453                                                                                       | 42,883,870                                                                                   | 126,522,681                                                                                         | 101,059,643                                                                                        |  |  |

SEE NOTE ON PAGE 225.





MAJOR SHRIMP CATCH STATISTICAL AREAS, GULF OF MEXICO

### GULF COAST SHRIMP CATCH BY AREA, DEPTH, AND SIZE, 1969

÷

|                                                                                                                                                                                     | TRIPS     |                                                                 |                                                                              |                                                                              | SIZE                                                                        | (HEADS-OFF PE                                                                      | R POUND)                                                       |