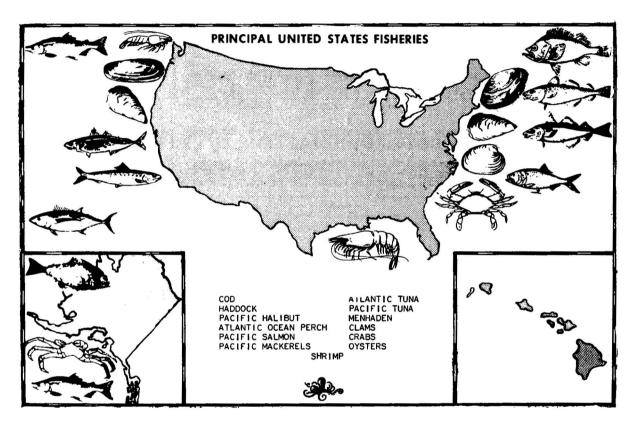

Data on employment of fishermen, fishing craft and gear in the fisheries, and on the landings of fish, shellfish, etc., are shown for States having commercial fisheries. There is also information on the pack of canned tuna and industrial products for Puerto Rico and American Samoa included in the processed products tables. In Section 11, Puerto Rico landing data are also shown.

In all of the landings tables in this report, except the one on page 39 entitled, "U.S. Landings, 1969 - Live Weight Basis," the volume of fish, crustaceans, and such mollusks as squid is shown in round (live) weight. However, the weights shown for univalve and bivalve mollusks (conchs, clams, oysters, scallops, etc.,) represent the weights of meats, excluding the shell. The weight of shells omitted from the catch in 1969 amounted to about 1.2 billion pounds. It should be noted, however, that the table on page 40 "World Landings of Fish, Crustaceans, Mollusks, etc., by Countries" is shown on a live weight basis.