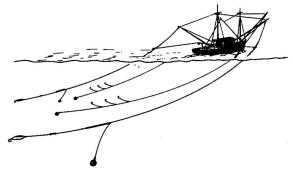

In all of the landings tables in this report, except the one on page 39 entitled, "U.S. Landings, 1969 - Live Weight Basis," the volume of fish, crustaceans, and such mollusks as squid is shown in round (live) weight. However, the weights shown for univalve and bivalve mollusks (conchs, clams, oysters, scallops, etc.,) represent the weights of meats, excluding the shell. The weight of shells omitted from the catch in 1969 amounted to about 1.2 billion pounds. It should be noted, however, that the table on page 40 "World Landings of Fish, Crustaceans, Mollusks, etc., by Countries" is shown on a live weight basis.