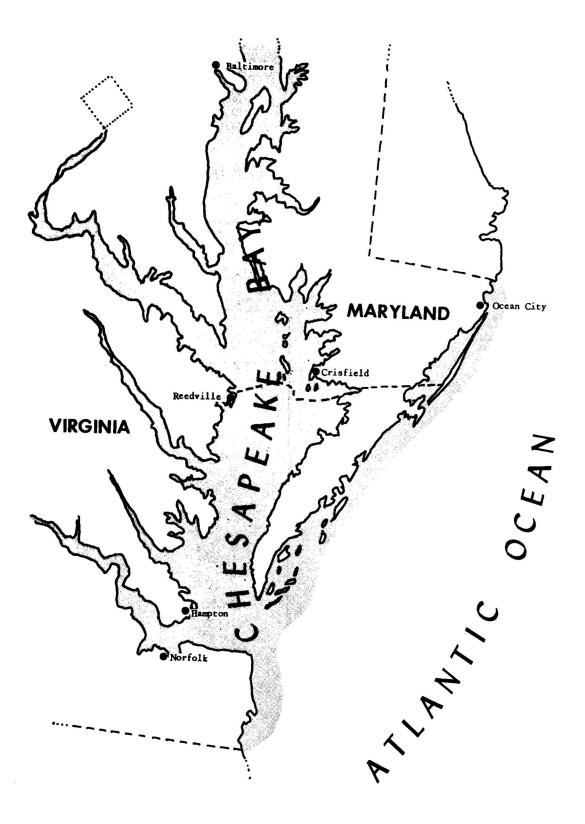

ay and ocean areas of Maryland and Virginia are shown at the end of this section. Additional data may be found in the monthly and annual Maryland and Virginia landings bulletins published by the Statistics and Market News Division in cooperation with the respective States. Information on the daily, monthly, and annual production of fishery products in selected areas of these States is available in reports published by the BCF's Fishery Market News Office at Hampton, Va.

<u>Acknowledgments</u>. The following organizations helped collect the data appearing in this section: Maryland Department of Chesapeake Bay Affairs, Natural Resources Institute of the University of Maryland; Virginia Marine Resources Commission, Virginia Institute of Marine Science; Potomac River Fisheries Commission.





# CHESAPEAKE FISHERIES SECTIONAL SUMMARIES SUMMARY OF LANDINGS, 1969

(MILLIONS OF POUNDS AND MILLIONS OF DOLLARS)

| STATE    | F 1 3                   | 4     | SHELLFI                | 9н, етс.          | TO                      | TAL -                    |
|----------|-------------------------|-------|------------------------|-------------------|-------------------------|--------------------------|
| MARYLAND | QUANT I TY<br>19<br>232 | VALUE | QUANT : TY<br>30<br>47 | VALUE<br>16<br>12 | QUANT : TY<br>75<br>279 | <u>VALUE</u><br>18<br>18 |
| TOTAL    | 251                     | 8     | 103                    | 28                | 354                     | 36                       |

#### SUMMARY OF OPERATING UNITS, 1969

| I TEM