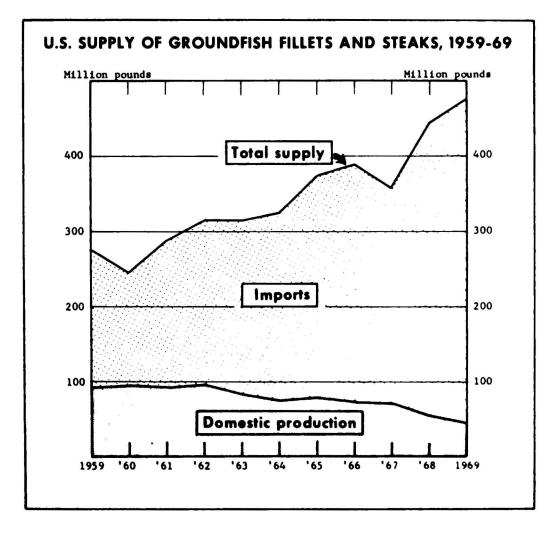

excluding Alaska and Hawaii, was 137.6 million pounds worth \$69.5 million--an increase of 2.1 million pounds and \$9.1 million compared with 1968.

Flounder fillets (46.2 million pounds), cod fillets and steaks (15.4 million), Atlantic ocean perch fillets (14.6 million), and haddock fillets (13.4 million pounds) were the principal items. They accounted for 65 percent of the volume and 64 percent of the value. Rockfish fillets, halibut steaks, and Pacific ocean perch fillets were among the other important leading items. The New England area continued to lead all other areas in the production of packaged fish with 56 percent of the volume and 54 percent of the value.

Data on the production of packaged fish during 1969 have been published previously in Current Fishery Statistics No. 5256.



1

### SUMMARY OF PRODUCTION OF PACKAGED FISH, 1969

| ITEM  | FIL                                       | FILLETS                                    |                                          | STEAKS                                   |                                           | AL                                         |
|-------|-------------------------------------------|--------------------------------------------|------------------------------------------|------------------------------------------|-------------------------------------------|--------------------------------------------|
| FRESH | <u>POUNDS</u><br>82,337,887<br>42,685,126 | <u>VALUE</u><br>\$43,440,055<br>16,961,095 | <u>POUNDS</u><br>1,844,320<br>10,745,522 | <u>VALUE</u><br>\$1,201,134<br>7,854,956 | <u>POUNDS</u