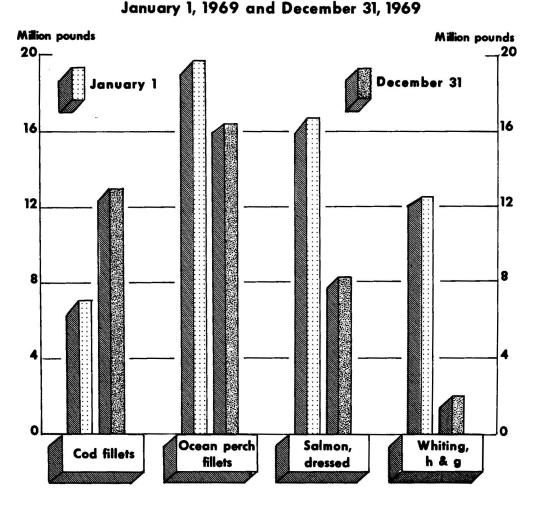

fillet production lines.

South Central led all other areas in freezings with 108.9 million pounds (31 percent of the total), followed by New England with 101.1 million (29 percent), South Atlantic, 58.8; Pacific, 46.7; and Alaska, 33.8 million pounds. The Middle Atlantic, North Central East, and North Central West accounted for the remainder.

Information on the freezings and holdings of fishery products for 1969 by firms supplying monthly data on their operations and a list of these firms were published previously in Current Fishery Statistics No. 5215. Data on freezings and holdings were also published in the preliminary monthly bulletin, <u>Frozen Fish Report</u>, and in the final monthly report <u>Frozen Fishery Products</u>, which are also in the Current Fishery Statistics series.



HOLDINGS OF CERTAIN FISHERY PRODUCTS,

1

# SUMMARY OF FREEZINGS, BY MONTHS, 1969 (THOUSANDS OF POUNDS)

|                                                                                                                             |                                                      | THOUSANDS OF                              | 10011007                                             |                                                    |                                                  |                                                            |
|-----------------------------------------------------------------------------------------------------------------------------|------------------------------------------------------|-------------------------------------------|--------------------