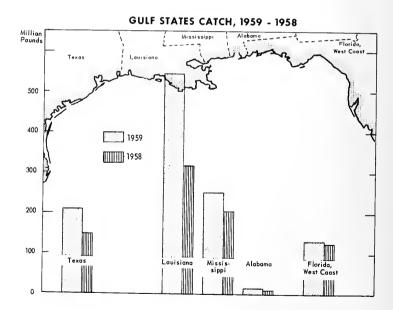

# FISHERY STATISTICS OF THE UNITED STATES 1959

STATISTICAL DIGEST NO. 51

UNITED STATES DEPARTMENT OF THE INTERIOR

FISH AND WILDLIFE SERVICE

Bureau of Commercial Fisheries