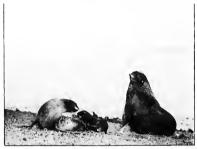

seal was not valued highly by Russian fur-gatherers as they prospected for and exploited the sea-otter herds in the Aleutian Archipelago. The seal herd had been noticed as



Breeding grounds of the northern fur seals: Robben Island (Kaihyoto or Tyuleniy Island) off Sakhalin; the Commander Islands (Bering Island and at the Soviet end of the Pribilof Islands (St. Paul

land, and Sea Lion Rock.

Otter Island, Walrus Is-





it went north in the spring and returned south in the fall through the passes and channels of the Aleutian chain. However, as the sea otter reached a point of extermination, the fur seal became the source of much speculation as to where it spent its time on land and its breeding habits. In 1786, after more than eighteen years of search

#### A SMALL FAMILY OF FUR SEALS



by hardy Russian navigators the land home of the fur seal was found with the discovery of the island of Saint George (Pribilof group) by Gehrman Pribylov. He took possession of the land in the name of Russia and endowed it with the name of his sloop, the Saint George. It was estimated that the seal herd (at the time of the Russian discovery) contained at least 2 1/2 million animals. Almost immediately the teeming rookeries of the Pribilofs began to yield sealskins for the fur markets of the world.

A few years before Pribylov's discovery, adventurous mariners from New England and Europe had investigated the commercial possibilities of the great herds of fur seals inhabiting the southern seas in their search for oils to replace the rapidly declining supply of whale oil. In the fifty years