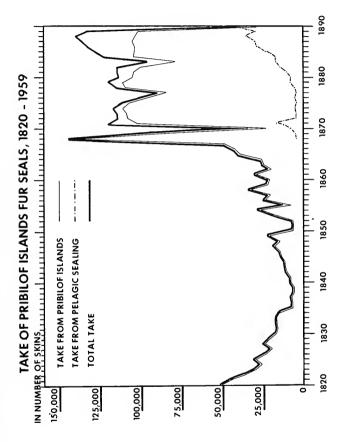

erations are imperfect but it is known that overseers recognized the dangers of over-exploitation and at various times placed temporary bans on killings. These bans were inadequate and by 1834 the herd had dwindled to the lowest point while under Russian jurisdiction. As a result, a stringent ban on killing was applied in 1835. After a rest of seven years, when fewer than 10 thousand skins were taken annually, the kill was gradually increased under controlled

FUR SEAL Idle Bull'



conditions. Only males were taken--the killing of females being forbidden.

After the initial period of unrestricted killing, the take of seals throughout the Russian regime appears to have been conservative. Although complete data are not available it has been estimated that the Russians took more than 2 1/2



(Graph continued on next page)



Note: The statistical table on pages 413-416 is the source of data for this presentation. Important factors in reading this graph are that Alaska was annexed to the United States in 1867; the Convention for the Protection and Preservation of the Fur Seals was signed in 1911; and that the take of skins in 1942 was very small when military restrictions on the Pribilof Islands were in effect.

million pelts between the time of the discovery of the islands and 1867—the year in which Alaska was annexed to the United States.

During the first year (1868) of American occupation, various independent parties took a total of 140 thousand seals. In the following year, before the islands were set aside by the United States Government as a special reservation for the