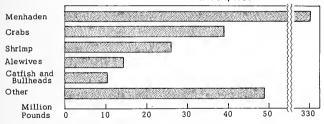

sion, Coastal Fisheries Division; and Florida State Board of Conservation and Marine Laboratory, University of Miami.

Condensed summary data of the operating units and catch of the South Atlantic area appearing on the following pages have been previously published in Current Fishery Statistics No. 2369. Seasonal variation in the catch of fish and shellfish in North Carolina, South Carolina, Georgia, and Florida can be ascertained from the 1959 monthly and annual landing bulletins issued for these four states in cooperation with the fishery agency in each state. Additional data on many aspects of the South Atlantic fisheries may be found in the daily, monthly, and annual reports published by the Hampton, Virginia Market News Office of the Bureau.



#### SOUTH ATLANTIC STATES CATCH, 1959



#### VALUE OF SOUTH ATLANTIC STATES CATCH, 1959





## SOUTH ATLANTIC FISHERIES SECTIONAL SUMMARIES

## **SUMMARY OF CATCH, 1959**

(THOUSANDS OF POUNDS AND THOUSANDS OF DOLLARS)

| STATE          | FISH                                |                              | SHELLFISH, ETC.                      |                                  | TOTAL                                 |                                  |
|----------------|-------------------------------------|------------------------------|--------------------------------------|----------------------------------|---------------------------------------|----------------------------------|
|                | QUANT I TY                          | VALUE                        | QUANTITY                             | VALUE