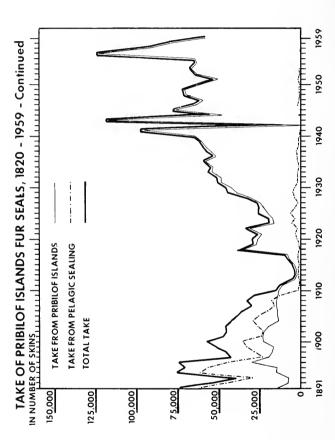

nown that overseers recognized the dangers of over-exploitation and at various times placed temporary bans on killings. These bans were inadequate and by 1834 the herd had dwindled to the lowest point while under Russian jurisdiction. As a result, a stringent ban on killing was applied in 1835. After a rest of seven years, when fewer than 10 thousand skins were taken annually, the kill was gradually increased under controlled

FUR SEAL Idle Bull'



conditions. Only males were taken--the killing of females being forbidden.

After the initial period of unrestricted killing, the take of seals throughout the Russian regime appears to have been conservative. Although complete data are not available it has been estimated that the Russians took more than 2 1/2



(Graph continued on next page)



Note: The statistical table on pages 413-416 is the source of data for this presentation. Important factors in reading this graph are that Alaska was annexed to the United States in 1867; the Convention for the Protection and Preservation of the Fur Seals was signed in 1911; and that the take of skins in 1942 was very small when military restrictions on the Pribilof Islands were in effect.

million pelts between the time of the discovery of the islands and 1867—the year in which Alaska was annexed to the United States.

During the first year (1868) of American occupation, various independent parties took a total of 140 thousand seals. In the following year, before the islands were set aside by the United States Government as a special reservation for the protection of the animals, 86 tho