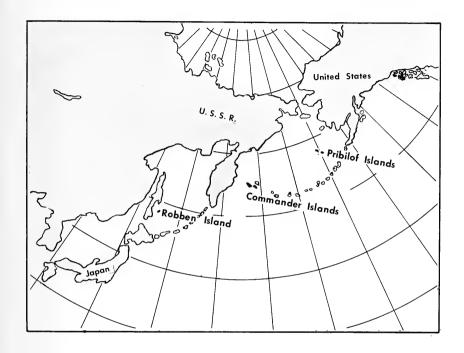

pattern of the fur-seals' habits are such that a program of wise utilization can be readily devised and practiced. The Alaska fur seals come ashore only on the Pribilof Islands, always about the same date each spring. They are highly polygamous animals, and the sexes are born in equal numbers, so it is possible to take the surplus males for their skins without reducing the rate of growth of the herd. The story of the Pribilof Islands fur-seal herd is one of adventure and international diplomacy. It is a heartening account of cooperation among nations and an outstanding example of wildlife conservation.

The Alaska fur seal was not valued highly by Russian fur-gatherers as they prospected for and exploited the sea-otter herds in the Aleutian Archipelago. The seal herd had been noticed as



Breeding grounds of the northern fur seals: Robben Island (Kaihyoto or Tyuleniy Island) off Sakhalin; the Commander Islands (Bering Island and at the Soviet end of the Pribilof Islands (St. Paul

land, and Sea Lion Rock.

Otter Island, Walrus Is-





it went north in the spring and returned south in the fall through the passes and channels of the Aleutian chain. However, as the sea otter reached a point of extermination, the fur seal became the source of much speculation as to where it spent its time on land and its breeding habits. In 1786, after more than eighteen years of search

#### A SMALL FAMILY OF FUR SEALS



by hardy Russian navigators the land home of the fur seal was found with the discovery of the island of Saint George (Pribilof group) by Gehrman Pribylov. He took possessi