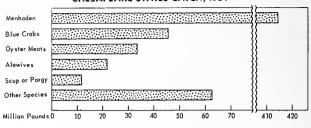

g in this section: Maryland Department of Research and Education, Maryland Department of Tidewater Fisheries, the Virginia Commission of Fisheries, and the Virginia Fisheries Laboratory.

Condensed summary data of the operating units and catch by states of the fisheries of the Chesapeake area appearing on the following pages have been previously published in Current Fishery Statistics No. 2444. Data on the catch of fish and shellfish in the bay and ocean areas of Maryland and Virginia are shown at the end of this section. Additional data on the daily, monthly, and annual production of fishery products in more important areas of these states are available in reports published by the Bureau's Fishery Market News Service office at Hampton, Virginia.



#### **CHESAPEAKE STATES CATCH, 1959**



#### VALUE OF CHESAPEAKE STATES CATCH, 1959







CHESAPEAKE STATES

## SECTIONAL SUMMARIES SUMMARY OF CATCH, 1959

(THOUSANDS OF POUNDS AND THOUSANDS OF DOLLARS)

| STATE    | FI                            | SH                      | SHELLFIS                     | SH, ETC.                  | TOTAL                         |                           |  |
|----------|-------------------------------|-------------------------|------------------------------|---------------------------|-------------------------------|---------------------------|--|
| MARYLAND | QUANTITY<br>22,189<br>480,070 | VALUE<br>1,749<br>9,449 | QUANTITY<br>40,861<br>46,236 | VALUE<br>10,946<br>16,301 | QUANTITY<br>63,050<br>526,306 | VALUE<br>12,695<br>25,750 |  |
| TOTAL    | 502,259                       | 11,198