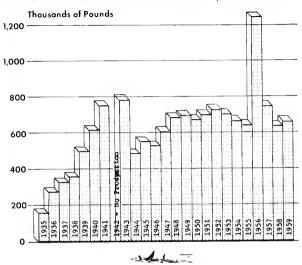

| 53,291   | 748,277   | 53,291  |
| 1958        | 636,000   | 52,908   | 636,000   | 52,908  |
| 1959        | 659,167   | 39,307   | 659,167   | 39,307  |
|             | 1         |          |           |         |

1/ Plant not operated.

Source: Data for 1919 - 1934 from Alaska Fisherles and Fur Industries and Alaska Fishery and Fur-Seal Industries. These are a series of Bureau of Fisheries documents and administrative reports. Data for 1935 - 1949 from Fishery Leaflet 380 by Ralph C. Baker. Data for 1950 - 1959 from Alaska Fishery and Fur-Seal Industries and Fishery Statistics of the United States. These are a series of statistical digests assembled and published by the Bureau of Commercial Fisherles and its predecessor organizations.

### PRODUCTION OF FUR-SEAL MEAL, 1935 - 1959



### PRODUCTION OF FUR-SEAL OIL, 1935 - 1959



## TAKE AND AVERAGE VALUE OF PRIBILOF ISLANDS FUR-SEAL SKINS, 1956-1959

| Year | Number | of Skins T | aken    | Average Price<br>at<br>Fall Auction |
|------|--------|------------|---------|-------------------------------------|
|      | Male   | Female     | Total   |                                     |
| 1956 | 95,849 | 26,977     | 122,826 | \$ 99.95                            |
| 1957 | 46,195 | 47,423     | 93,618  | 68.22                               |
| 1958 | 47,860 | 31,059     | 78,919  | 85.28                               |
| 1959 | 30,176 | 27,634     | 57,810  | 102.20                              |

Note: In 1956, for the first time, large numbers of female furseal skins were taken. Prior to 1956 only a few females were t