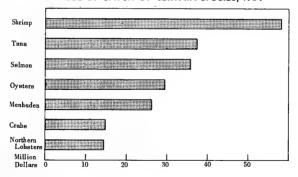

preliminary data on many aspects of the fisheries for the previous calender year, with comparative data for previous years. This publication may be obtained free from the Office of Information, United States Fish and Wildlife Service, Washington 25, D. C.

A list of current statistical publications of the Bureau, containing data on the domestic fisheries, is included in Fishery Leaflet No. 432 entitled "Fishery Statistical Publication of the Bureau of Commercial Fisheries." The publication also lists other Federal agencies, interstate commissions, and international and non-governmental sources of fishery statistics. Copies of this leaflet may likewise be obtain free from the Office of Information.

## **CATCH OF CERTAIN SPECIES, 1959**





### **VALUE OF CATCH OF CERTAIN SPECIES, 1959**



## **SUMMARY OF CATCH, 1959**

(THOUSANDS OF POUNDS AND THOUSANDS OF DOLLARS)

| REGION                                                                                                               | F                                                                        | ISH                                                                                | SHELLFIS                                                   | H, ETC.                                                 | WHALE PR   | ODUC TS | TOTAL                                                                                            |                                                                                      |  |
|----------------------------------------------------------------------------------------------------------