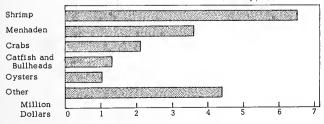

Board of Conservation and Marine Laboratory, University of Miami.

Condensed summary data of the operating units and catch of the South Atlantic area appearing on the following pages have been previously published in Current Fishery Statistics No. 2369. Seasonal variation in the catch of fish and shellfish in North Carolina, South Carolina, Georgia, and Florida can be ascertained from the 1959 monthly and annual landing bulletins issued for these four states in cooperation with the fishery agency in each state. Additional data on many aspects of the South Atlantic fisheries may be found in the daily, monthly, and annual reports published by the Hampton, Virginia Market News Office of the Bureau.



#### SOUTH ATLANTIC STATES CATCH, 1959



#### VALUE OF SOUTH ATLANTIC STATES CATCH, 1959





## SOUTH ATLANTIC FISHERIES SECTIONAL SUMMARIES

## **SUMMARY OF CATCH, 1959**

(THOUSANDS OF POUNDS AND THOUSANDS OF DOLLARS)

| STATE          | FISH                                |                              | SHELLFISH, ETC.                      |                                  | TOTAL                                 |                                  |
|----------------|-------------------------------------|------------------------------|--------------------------------------|----------------------------------|---------------------------------------|----------------------------------|
|                | QUANT I TY                          | VALUE                        | QUANTITY                             | VALUE                            | QUANTITY