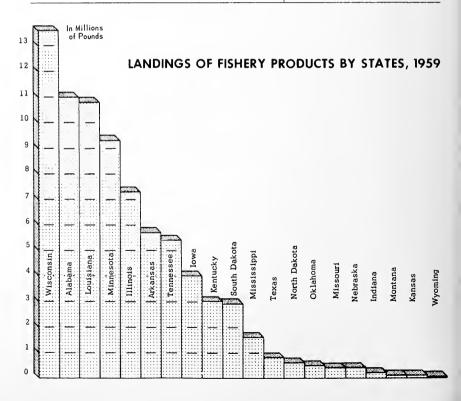

# FISHERY STATISTICS OF THE UNITED STATES 1959

STATISTICAL DIGEST NO. 51

UNITED STATES DEPARTMENT OF THE INTERIOR

FISH AND WILDLIFE SERVICE

Bureau of Commercial Fisheries