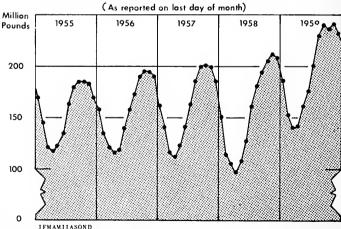

# FISHERY STATISTICS OF THE UNITED STATES 1959

STATISTICAL DIGEST NO. 51

UNITED STATES DEPARTMENT OF THE INTERIOR

FISH AND WILDLIFE SERVICE

Bureau of Commercial Fisheries