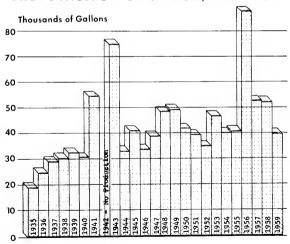

# FISHERY STATISTICS OF THE UNITED STATES 1959

STATISTICAL DIGEST NO. 51

UNITED STATES DEPARTMENT OF THE INTERIOR

FISH AND WILDLIFE SERVICE

Bureau of Commercial Fisheries