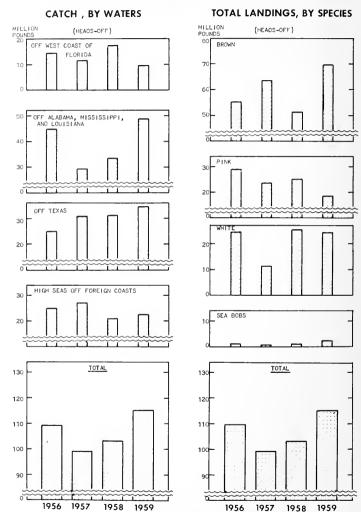

| 29,666,895                                       | 18,463,246                                                                                      | 9,574,936                                                                                     | 24,575,223                                                                                        | 10,823,448                                                                                    | 112,826,889 | 50,065,279                                                      |

NOTE :--THIS TABLE DOES NOT INCLUDE DATA ON 2,353,739 POUNDS OF SEA BOBS, VALUED AT \$278,853.

Chart depicting the major statistical areas used in reparting the shrimp catch by fishing craft on trips completed during 1959.



### **GULF COAST SHRIMP LANDINGS, 1956 - 1959**



### FLORIDA, WEST COAST SHRIMP LANDINGS, BY MONTHS, 1959

| SPECIES AND SIZE                                                                                     | JAN                                                                       | UARY                                                                    | FEBR                                                                            | JARY                                                                          | MAI                                                                      | ксн                                                                    |
|------------------------------------------------------------------------------------------------------|-----------------------------------------------------------------------