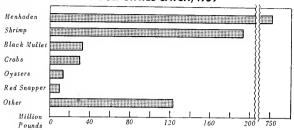

ppi, Louisiana, and Texas can be ascertained from monthly landing bulletins issued currently for these States in cooperation with the fishery agencies of each State. Additional aspects of the Gulf fisheries may be found in daily, monthly, and annual reports published by the Bureau's Fishery Market News Service, Federal Building, 600 South Street, New Orleans 12, Louisiana.

The Bureau acknowledges the assistance of the following organizations in the collection of the data appearing in this section: Florida State Board of Conservation and Marine Laboratory, University of Miami; Alabama Department of Conservation, Commercial Seafoods Division; Mississippi Seafood Commission; Louisiana Wildlife and Fisheries Commission; and Texas Game and Fish Commission.



#### **GULF STATES CATCH, 1959**





#### **VALUE OF GULF STATES CATCH, 1959**



#### **GULF FISHERIES**

# SECTIONAL SUMMARIES SUMMARY OF CATCH, 1959

(THOUSANDS OF POUNDS AND THOUSANDS OF DOLLARS)

| STATE                                                        | FISH                                             |                                                  | SHELLFIS                                       | H, ETC.                                               | тот                                                            | AL                                                    |
|--------------------------------------------------------------|--------------------------------------------------|--------------------------------------------------|------------------------------------------------|------------------------