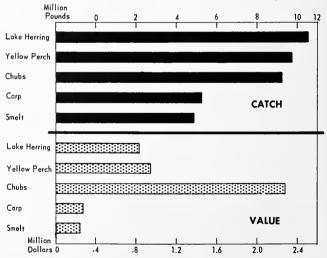

# FISHERY STATISTICS OF THE UNITED STATES 1959

STATISTICAL DIGEST NO. 51

UNITED STATES DEPARTMENT OF THE INTERIOR

FISH AND WILDLIFE SERVICE

Bureau of Commercial Fisheries