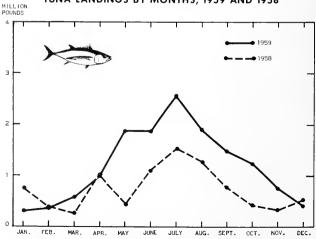

# FISHERY STATISTICS OF THE UNITED STATES 1959

STATISTICAL DIGEST NO. 51

UNITED STATES DEPARTMENT OF THE INTERIOR

FISH AND WILDLIFE SERVICE

Bureau of Commercial Fisheries