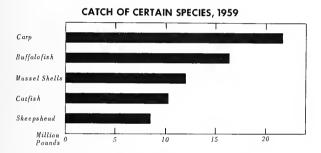

# FISHERY STATISTICS OF THE UNITED STATES 1959

STATISTICAL DIGEST NO. 51

UNITED STATES DEPARTMENT OF THE INTERIOR

FISH AND WILDLIFE SERVICE

Bureau of Commercial Fisheries