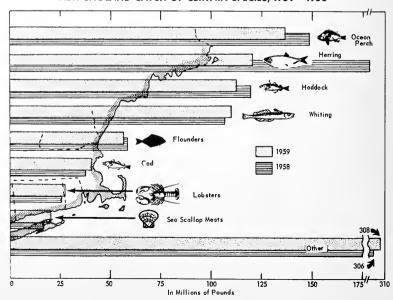

# FISHERY STATISTICS OF THE UNITED STATES 1959

STATISTICAL DIGEST NO. 51

UNITED STATES DEPARTMENT OF THE INTERIOR

FISH AND WILDLIFE SERVICE

Bureau of Commercial Fisheries