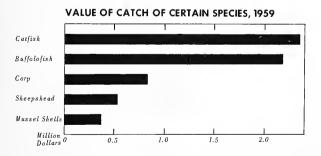

# FISHERY STATISTICS OF THE UNITED STATES 1959

STATISTICAL DIGEST NO. 51

UNITED STATES DEPARTMENT OF THE INTERIOR

FISH AND WILDLIFE SERVICE

Bureau of Commercial Fisheries