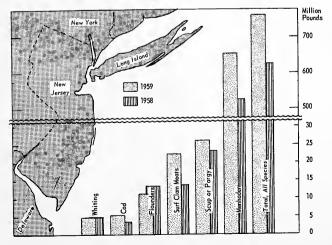

Marine Research Laboratory and the Delaware Commission of Shell Fisheries.

Condensed summary data of the operating units and catch by States of the fisheries of the Middle Atlantic area appearing on the following pages have been previously published in Current Fishery Statistics No. 2439. Seasonal variation in the catch of fish and shellfish in the New York Marine District and in New Jersey can be ascertained from monthly and annual landings bulletins issued for these States in cooperation with the fishing agency of each state. Additional data on many aspects of the Middle Atlantic fisheries may be found in daily, monthly, and annual reports published by the Bureau's Market News Service, 155 John Street, New York 38, New York.

## MIDDLE ATLANTIC CATCH OF CERTAIN SPECIES, 1959 AND 1958





MIDDLE ATLANTIC STATES

## MIDDLE ATLANTIC FISHERIES

## SECTIONAL SUMMARIES SUMMARY OF CATCH, 1959

(THOUSANDS OF POUNDS AND THOUSANDS OF OOLLARS)

| STATE    | FI                                        | SH                               | SHELLFISH                | , ETC.                         | то                                        | TAL                               |
|----------|-------------------------------------------|----------------------------------|--------------------------|--------------------------------|-------------------------------------------|-----------------------------------|
| NEW YORK | QUANTITY<br>105,359<br>333,257<br>281,718 | VALUE<br>3,622<br>6,626<br>3,210 | 9,811<br>26,247<br>4,037 | VALUE<br>5,253<br>3,467<br>585 | QUANTITY<br>115,170<br>359,504<