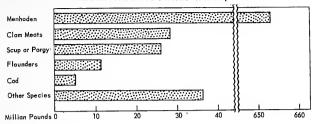

| _          | 6.16       | _          |
| FALL             | 00                | _          | 6.87       | 1 2        |
| PRIVATE:         |                   | _          | 0.01       | _          |
| SPRING           | 00                | 7.50       | 5.98       | 6.50       |
| FALL             | 00                | 7.50       | 6.67       | 6.50       |
| SCALLOPS:        | 50                | ,          | 3.07       | 5,50       |
| BAY              | 00                | 6.00       | 5.00       | _          |
| SEA              | 00                | 6.00       | 6.00       | 1          |
|                  | 00                | 0.00       | 0.00       | -          |

NOTE: -- THE CAPACITY OF A U. S. STANDARD BUSHEL IS 2,150.4 CUBIC INCHES.

## MIDDLE ATLANTIC STATES CATCH, 1959





### **VALUE OF MIDDLE ATLANTIC STATES CATCH, 1959**

| Manhodan        |   |   |   |   |   |
|-----------------|---|---|---|---|---|
| Clam Meats      |   |   |   |   |   |
| Saa Scallops    |   |   |   |   |   |
| Scup or Porgy   |   |   |   |   |   |
| Floundars       |   |   |   |   |   |
| Other Species   |   |   |   |   |   |
|                 |   | 1 |   |   |   |
| Million Dallars | 0 | 2 | 4 | 6 | 8 |



## MIDDLE ATLANTIC FISHERIES

## WHOLESALING AND MANUFACTURING, 1959

| (TEM                                          | NEW<br>YORK    | NEW<br>JERSEY  | PENNSYL VAN I A      | DELAWARE            | TOTAL          |
|-----------------------------------------------|----------------|----------------|----------------------|---------------------|----------------|
|