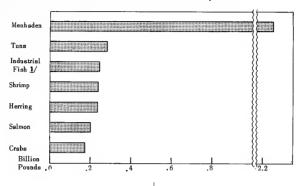

hich is available in April of each year. It contains preliminary data on many aspects of the fisheries for the previous calender year, with comparative data for previous years. This publication may be obtained free from the Office of Information, United States Fish and Wildlife Service, Washington 25, D. C.

A list of current statistical publications of the Bureau, containing data on the domestic fisheries, is included in Fishery Leaflet No. 432 entitled "Fishery Statistical Publication of the Bureau of Commercial Fisheries." The publication also lists other Federal agencies, interstate commissions, and international and non-governmental sources of fishery statistics. Copies of this leaflet may likewise be obtain free from the Office of Information.

## **CATCH OF CERTAIN SPECIES, 1959**





### **VALUE OF CATCH OF CERTAIN SPECIES, 1959**



## **SUMMARY OF CATCH, 1959**

(THOUSANDS OF POUNDS AND THOUSANDS OF DOLLARS)

| REGION                                                                                                               | F                                                                        | ISH                                                                                | SHELLFIS                                                   | H, ETC.                                                 | WHALE PR   | ODUC TS | TOTAL                                                                                            |                                                                                      |  |
|-----------------------------------------------------