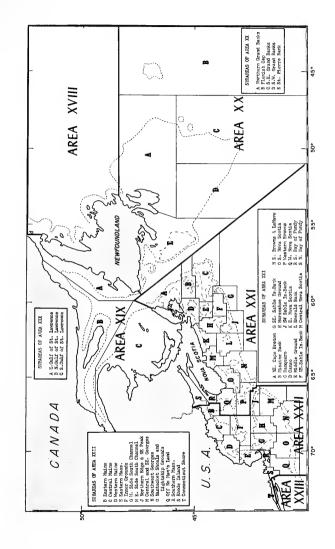

aid for the catch landed at San Pedro, California.

Fishing grounds off the New England coast yielded nearly 419 million pounds or B4 percent of all Massachusetts landings reported on a current basis in 1959. Receipts from banks off Nova Scotia amounted to 71 million pounds; Grand Banks, 6 million pounds; and the Gulf of St. Lawrence, 4 million pounds. About 1 million pounds were taken in waters off the Middle Atlantic States. Of the total landings at Massachusetts ports, 83 percent were taken by otter trawl; 10 percent by purse seines; 4 percent by scallop dredges; and the remaining 3 percent by lines, harpoons, pound nets and traps, and gill nets.

There is shown on the following chart the statistical areas and subareas used in reporting the catch landed at certain Massachusetts ports.



## LANDINGS AT MASSACHUSETTS PORTS

## SUMMARY OF LANDINGS, 1959

|                                                                               |                                                              |                                                  |                                         | CONTRACT OF TAXABLE                                           | 1500                                                  |                                                |                                                                           |                                                                 |                                                    |
|-------------------------------------------------------------------------------|-------------------------------------------------