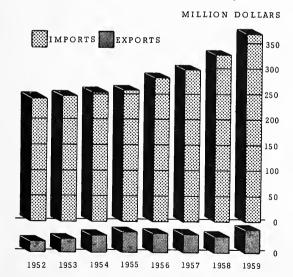

# FISHERY STATISTICS OF THE UNITED STATES 1959

STATISTICAL DIGEST NO. 51

UNITED STATES DEPARTMENT OF THE INTERIOR

FISH AND WILDLIFE SERVICE

Bureau of Commercial Fisheries