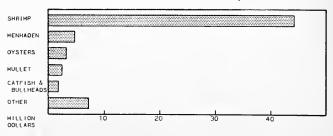

During 1951, the catch of fishery products in all sections of the United States and Alaska totaled approximately 4,414,045,000 pounds, valued at \$360,826,000 to the fishermen. This was a decrease of 10 percent in quantity compared with the 1950 production. The value of the 1951 catch was 5 percent above that of the previous year, but 2 percent less than the record high of 1948.