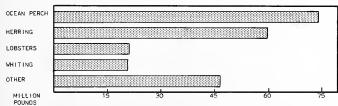

Outstanding developments during the year were the record landings of shrimp, menhaden, and ocean perch, and the marked increase in salmon production compared with the previous year. However, these increases did not offset the drop in landings during 1951 of such major fisheries as the California pilchard, Maine and Alaska herring, Pacific tuna, and Jack mackerel. The catch of menhaden off the Atlantic and Gulf States during 1951, broke all previous records with landings totaling 1.1 billion pounds, valued at almost 13 million dollars to the fishermen. The catch was far greater than that of any other species taken by United States and Alaska fishermen. The Atlantic Coast catch of ocean perch during 1951 totaled 258 million pounds -- an increase of 24 percent compared with the previous year. There were no major tieups during the year in the ocean perch industry as have frequently occurred in recent years. During 1951, the production of shrimp in the United States and Alaska amounted to over 224 million pounds valued at 52 million dollars to the fishermen. Compared with the previous year, the 1951 landings represented increases of 17 percent in quantity and 19 percent in value. The shrimp industry continued to expand throughout the Gulf during the year as the popularity of this item rose to an all-time high on the consumer market. The 1951 catch of salmon in the Pacific Coast States and Alaska increased almost 46 million pounds compared with the previous year. The increase was due mainly to good runs of pink salmon in both Southeastern Alaska and in Puget Sound. The Pacific Coast pilchard catch during 1951 amounted to nearly 329 million pounds, valued at over 7 million dollars to the fishermen. This was a decrease in quantity of 54 percent and in value of 40 percent compared with the landings of the previous year. The catch of Pacific mackerel on the Pacific Coast decreased from 133 million pounds in 1950 to less than 89 million pounds during 1951. The production of tuna and tunalike fishes on the Pacific Coast amounted to nearly 320 million pounds in 1951. This was a marked decrease compared with the previous year when a record high of over 390 million pounds was landed. Landings of tuna were very fight during the latter part of 1951 as the fishing fleet was tied up much of the time because of a weak market for their product. The industry reported that a considerable portion of the domestic tuna market had been taken over by imported fish. The catch of sea herring during 1951 amounted to only 154 million pounds compared with nearly 364 million pounds landed during the previous year. Failures in both the Alaska and New England herring fisheries were responsible for this sharp decrease.