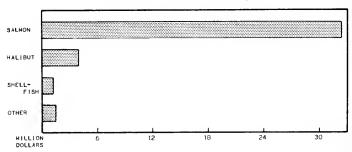

During 1951, the catch of fishery products in all sections of the United States and Alaska totaled approximately 4,414,045,000 pounds, valued at \$360,826,000 to the fishermen. This was a decrease of 10 percent in quantity compared with the 1950 production. The value of the 1951 catch was 5 percent above that of the previous year, but 2 percent less than the record high of 1948.

Outstanding developments during the year were the record landings of shrimp, menhaden, and ocean perch, and the marked increase in salmon production compared with the previous year. However, these increases did not offset the drop in landings during 1951 of such major fisheries as the California pilchard, Maine and Alaska herring, Pacific tuna, and Jack mackerel. The catch of menhaden off the Atlantic and Gulf States during 1951, broke all previous records with landings totaling 1.1 billion pounds, valued at almost 13 million dollars to the fishermen. The catch was far greater than that of any other species taken by United States and Alaska fishermen. The Atlantic Coast catch of ocean perch during 1951 totaled 258 million pounds -- an increase of 24 percent compared with the previous year. There were no major tieups during the year in the ocean perch industry as have frequently occurred in recent years. During 1951, the production of shrimp in the United States and Alaska amounted to over 224 million pounds valued at 52 million dollars to the fishermen. Compared with the previous year, the 1951 landings represented increases of 17 percent in quantity and 19 percent in value. The shrimp industry continued to expand throughout the Gulf during the year as the popularity of this item rose to an all-time high on the consumer market. The 1951 catch of salmon in the Pacific Coast States and Alaska increased almost 46 million pounds compared with the previous year. The increase was due mainly to good runs of pink salmon in both Southeastern Alaska and in Puget Sound. The Pacific Coast pilchard catch during 1951 amounted to nearly 329 million pounds, valued at over 7 million dollars to the fishermen. This was a decrease in quantity of 54 percent and in value of 40 percent compared with the landings of the previous year. The catch of Pacific mackerel on the Pacific Coast decreased from 133 million pounds in 1950 to less than 89 million pounds during 1951. The production of tuna and tunalike fishes on the Pacific Coast amounted to nearly 320 million pounds in 1951. This was a marked decrease compared with the previous year when a record high of over 390 million pounds was landed. Landings of tuna were very fight during the latter part of 1951 as the fishing fleet was tied up much of the time because of a weak market for their product. The industry reported that a considerable portion of the domestic tuna market had been taken over by imported fish. The catch of sea herring during 1951 amounted to only 154 million pounds compared with nearly 364 million pounds landed during the previous year. Failures in both the Alaska and New England herring fisheries were responsible for this sharp decrease.