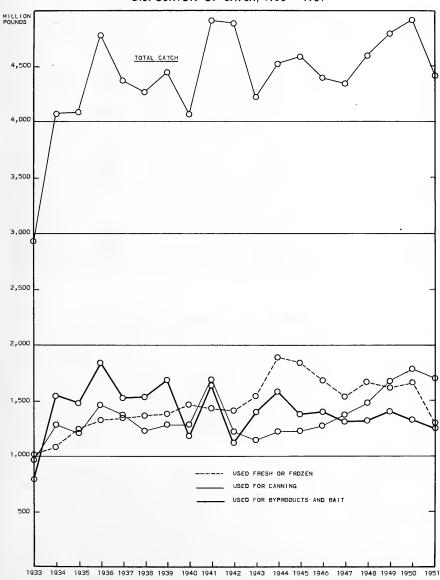

It is estimated that the 1951 catch was marketed as follows: 1,715 million pounds (round weight basis) as fresh and frozen products; 1,326 million pounds for canning; 1,289 million for byproducts and bait; and 84 million pounds for the production of cured products.

DISPOSITION OF CATCH, 1933 - 1951