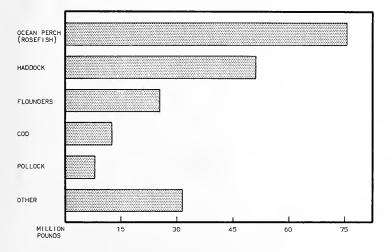

rtance of the groundfish fishery in New England, that area continued to lead all others in the production of packaged fish and accounted for 80 percent (164,740,900 pounds) of the 1951 domestic production. The Pacific Coast States accounted for 12 percent; the Middle Atlantic States, 4 percent; the Great Lake States 3 percent; the Chesapeake, South Atlantic, and Gulf States, the remaining 1 percent.

Data in this section cannot be correlated directly with that information published in the section on Manufactured Fishery Products, as that section included a small production in Alaska which is not included in the following tables. Data on the production of packaged fish during 1951 were previously published in ''Current Fishery Statistics, No. 735''.

#### PRODUCTION OF PACKAGED FISH, 1951



## SUMMARY OF PRODUCTION OF PACKAGED FISH, 1951

| ITEM         | FI                                                 | FILLETS STEAKS SPLIT "BUTTERFLY"         |           | STEAKS |  | STEAKS SPLIT         |                                                       | TTERFLY"                                 | TOTAL |  |
|--------------|----------------------------------------------------|------------------------------------------|-----------|--------|--|----------------------|-------------------------------------------------------|------------------------------------------|-------|--|
| FRESH FROZEN | POUNDS<br>55,204,151<br>141,314,848<br>196,518,999 | \$18,449,862<br>37,833,947<br>56,283,809 | 5,692,450 |        |  | \$492,239<br>492,239 | POUNDS<br>55, 408, 156<br>150,077,912<br>205, 486