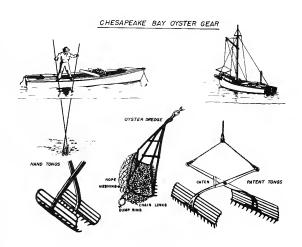

| 8,100    | \$5,625 | 1,509,100            | 376,255             | 1,086,100          | 303,058           | 72,989,600              | 29,069,768        |

<sup>1/</sup> THE CATCH OF CYSTERS IN THE STATES OF WASHINGTON AND OREGON BY TONGS AND BY HAND ARE INCLUDED IN THE CATCH BY DREDGES.

#### SUMMARY OF OYSTER CATCH BY SPECIES, 1951

| SPECIES        | POUNOS                   | VALUE                     |
|----------------|--------------------------|---------------------------|
| EASTERN PUBLIC | 22,180,900<br>42,124,100 | \$8,703,427<br>18,401,317 |
| TOTAL          | 64,305,000               | 27,104,744                |
| PACIFIC        | 8,597,000<br>87,600      | 1,840,170<br>124,854      |
| GRANO TOTAL    | 72,989,600               | 29,069,768                |



## UNITED STATES AND ALASKA SHRIMP FISHERY

Landings of shrimp in the United States and Alaska during 1951 reached a record high of 224,316,316 pounds, valued at \$51,862,769 to the fishermen. This represented increases of 17 percent in quantity and 19 percent in value compared with the landings of the previous year. Improvement of shrimp production facilities continued during the year. Many new vessels entered the fishery; gear became more efficient; there was greater mechanization in handling and processing shrimp, particularly in shore establishments; and more shrimp was marketed in institutional and consumer-sized packages.

The Gulf area accounted for 193,650,900 pounds or 86 percent of the total production, while the South Atlantic area with 27,771,200 pounds, accounted for 12 perc