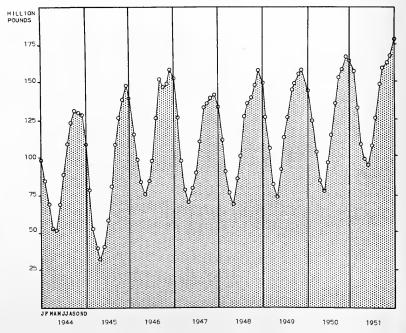

During 1951, the production of frozen fish was the largest in history, amounting to 325.5 million pounds. Of this amount, 255.7 million pounds consisted of fish and 69.8 million pounds of shellfish. The average holdings of frozen fishery products were 136.6 million pounds, exceeding the previous years record average by 8.3 million pounds.