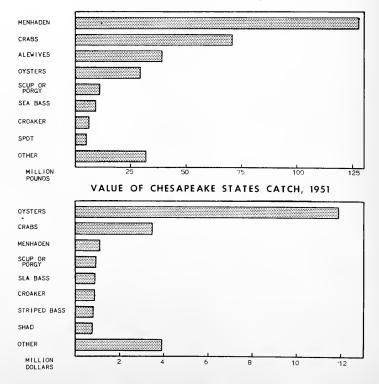

1/ SMALL QUANTITIES OF LIME AND DUST PRODUCED IN NEW YORK ARE INCLUDED WITH THE IOWA PRODUCTION.
MOTE:—MUSSEL SHELL PRODUCTS WERE MANDFACTURED IN 11 PLANTS IN IOWA, 2 IN MEY YORK, AND 1 PLANT EACH IN
PENNSYLVANIA AND MISSOURI. MUSSEL SHELLS PURCHASED DURING THE YEAR AMOUNTED TO 7,363 TONS, VALUE AT \$316,756
TO THE FISHERMEN. SHELLS WERE TAKEN IN 10 STATES IN THE MISSISSIPPI RIVER AND GREAT LAKES REGION. THE
PRODUCING STATES IN THE ORDER OF THEIR IMPORTANCE WERE: TENNESSEE, WHICH CONTRIBUTED 39 PERCENT OF THE TOTAL
QUANTITY, ALABAMA 24 PERCENT, KENTUCKY 18 PERCENT, ARKANSAS 13 PERCENT. INDIANA 4 PERCENT, ILLINOIS AND 10MA 3
PERCENT EACH, ONIO 1 PERCENT, LOUISIANA AND MISSISSIPPI 1 PERCENT.

#### PRODUCTION OF MARINE PEARL-SHELL BUTTONS, 1951

| STATE                                                            | GROSS                                                    | VALUE                                                        |
|------------------------------------------------------------------|----------------------------------------------------------|--------------------------------------------------------------|
| ONNECTICUT. WEW JORNEY WEW JERSEY WENNEST JOHN AND MARYLAND. ONA | 1 266,545<br>896,626<br>1 217 941<br>1 212 874<br>71 299 | \$1 670.781<br>1 445,641<br>2.010.060<br>2 521 863<br>66.501 |
| TOTAL                                                            | 4 665,285                                                | 7.714.846                                                    |

1/ PRODUCED PRINCIPALLY FROM IMPORTED SHELLS.

NOTE: -- MARINE PEARL-SHELL BUTTONS WERE MANUFACTURED IN 3 PLANTS EACH IN CONNECTICUT AND IOWA 4 IN NEW YORK 11 IN NEW JERSEY, 2 IN PENNSYLVANIA AND 1 IN MARYLAND.