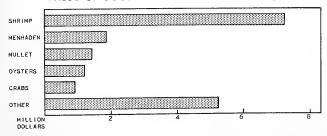

Outstanding developments during the year were the record landings of shrimp, menhaden, and ocean perch, and the marked increase in salmon production compared with the previous year. However, these increases did not offset the drop in landings during 1951 of such major fisheries as the California pilchard, Maine and Alaska herring, Pacific tuna, and Jack mackerel. The catch of menhaden off the Atlantic and Gulf States during 1951, broke all previous records with landings totaling 1.1 billion pounds, valued at almost 13 million dollars to the fishermen. The catch was far greater than that of any other species taken by United States and Alaska fishermen. The Atlantic Coast catch of ocean perch during 1951 totaled 258 million pounds -- an increase of 24 percent compared with the previous year. There were no major tieups during the year in the ocean perch industry as have frequently occurred in recent years. During 1951, the production of shrimp in the United States and Alaska amounted to over 224 million pounds valued at 52 million dollars to the fishermen. Compared with the previous year, the 1951 landings represented increases of 17 percent in quantity and 19 percent in value. The shrimp industry continued to expand throughout the Gulf during the year as the popularity of this item rose to an all-time high on the consumer market. The 1951 catch of salmon in the Pacific Coast States and Alaska increased almost 46 million pounds compared with the previous year. The increase was due mainly to good runs of pink salmon in both Southeastern Alaska and in Puget Sound. The Pacific Coast pilchard catch during 1951 amounted to nearly 329 million pounds, valued at over 7 million dollars to the fishermen. This was a decrease in quantity of 54 percent and in value of 40 percent compared with the landings of the previous year. The catch of Pacific mackerel on the Pacific Coast decreased from 133 million pounds in 1950 to less than 89 million pounds during 1951. The production of tuna and tunalike fishes on the Pacific Coast amounted to nearly 320 million pounds in 1951. This was a marked decrease compared with the previous year when a record high of over 390 million pounds was landed. Landings of tuna were very fight during the latter part of 1951 as the fishing fleet was tied up much of the time because of a weak market for their product. The industry reported that a considerable portion of the domestic tuna market had been taken over by imported fish. The catch of sea herring during 1951 amounted to only 154 million pounds compared with nearly 364 million pounds landed during the previous year. Failures in both the Alaska and New England herring fisheries were responsible for this sharp decrease.