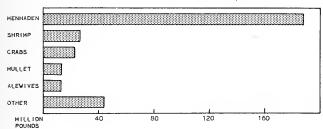

Outstanding developments during the year were the record landings of shrimp, menhaden, and ocean perch, and the marked increase in salmon production compared with the previous year. However, these increases did not offset the drop in landings during 1951 of such major fisheries as the California pilchard, Maine and Alaska herring, Pacific tuna, and Jack mackerel. The catch of menhaden off the Atlantic and Gulf States during 1951, broke all previous records with landings totaling 1.1 billion pounds, valued at almost 13 million dollars to the fishermen. The catch was far greater than that of any other species taken by United States and Alaska fishermen. The Atlantic Coast catch of ocean perch during 1951 totaled 258 million pounds -- an increase of 24 percent compared with the previous year. There were no major tieups during the year in the ocean perch industry as have frequently occurred in recent years. During 1951, the production of shrimp in the United States and Alaska amounted to over 224 million pounds valued at 52 million dollars to the fishermen. Compared with the previous year, the 1951 landings represented increases of 17 percent in quantity and 19 percent in value. The shrimp industry continued to expand throughout the Gulf during the year as the popularity of this item rose to an all-time high on the consumer market. The 1951 catch of salmon in the Pacific Coast States and Alaska increased almost 46 million pounds compared with the previous year. The increase was due mainly to good runs of pink salmon in both Southeastern Alaska and in Puget Sound. The Pacific Coast pilchard catch during 1951 amounted to nearly 329 million pounds, valued at over 7 million dollars to the fishermen. This was a decrease in quantity of 54 percent and in value of 40 percent compared with the landings of the previous year. The catch of Pacific mackerel on the Pacific Coast decreased from 133 million pounds in 1950 to less than 89 million pounds during 1951. The production of tuna and tunalike fishes on the Pacific Coast amounted to nearly 320 million pounds in 1951. This was a marked decrease compared with the previous year when a record high of over 390 million pounds was landed. Landings of tuna were very fight during the latter part of 1951 as the fishing fleet was tied up much of the time because of a weak market for their product. The industry reported that a considerable portion of the domestic tuna market had been taken over by imported fish. The catch of sea herring during 1951 amounted to only 154 million pounds compared with nearly 364 million pounds landed during the previous year. Failures in both the Alaska and New England herring fisheries were responsible for this sharp decrease.