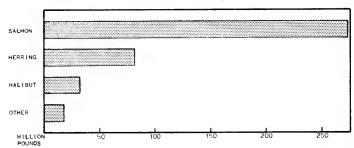

During 1951, the catch of fishery products in all sections of the United States and Alaska totaled approximately 4,414,045,000 pounds, valued at \$360,826,000 to the fishermen. This was a decrease of 10 percent in quantity compared with the 1950 production. The value of the 1951 catch was 5 percent above that of the previous year, but 2 percent less than the record high of 1948.

Outstanding developments during the year were the record landings of shrimp, menhaden, and ocean perch, and the marked increase in salmon production compared with the previous year. However, these increases did not offset the drop in landings during 1951 of such major fisheries as the California pilchard, Maine and Alaska herring, Pacific tuna, and Jack mackerel. The catch of menhaden off the Atlantic and Gulf States during 1951, broke all previous records with landings totaling 1.1 billion pounds, valued at almost 13 million dollars to the fishermen. The catch was far greater than that of any other species taken by United States and Alaska fishermen. The Atlantic Coast catch of ocean perch during 1951 totaled 258 million pounds -- an increase of 24 percent compared with the previous year. There were no major tieups during the year in the ocean perch industry as have frequently occurred in recent years. During 1951, the production of shrimp in the United States and Alaska amounted to over 224 million pounds valued at 52 million dollars to the fishermen. Compared with the previous year, the 1951 landings represented increases of 17 percent in quantity and 19 percent in value. The shrimp industry continued to expand throughout the Gulf during the year as the popularity of this item rose to an all-time high on the consumer market. The 1951 catch of salmon in the Pacific Coast States and Alaska increased almost 46 million pounds compared with the previous year. The increase was due mainly to good runs of pink salmon in both Southeastern Alaska and in Puget Sound. The Pacific Coast pilchard catch during 1951 amounted to nearly 329 million pounds, valued at over 7 million dollars to the fishermen. This was a decrease in quantity of 54 percent and in value of 40 percent compared with the landings of the previous year. The catch of Pacific mackerel on the Pacific Coast decreased from 133 million pounds in 1950 to less than 89 million pounds during 1951. The production of tuna and tunalike fishes on the Pacific Coast amounted to nearly 320 million pounds in 1951. This was a marked decrease compared with the previous year when a record high of over 390 million pounds was landed. Landings of tuna were very fight during the latter part of 1951 as the fishing fleet was tied up much of the time because of a weak market for their product. The industry reported that a considerable portion of the domestic tuna market had been taken over by imported fish. The catch of sea herring during 1951 amounted to only 154 million pounds compared with nearly 364 million pounds landed during the previous year. Failures in both the Alaska and New England herring fisheries were responsible for this sharp decrease.