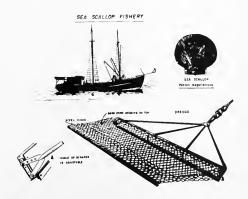

| VALUE             | POUNOS             |                  | VALUE            |
| CLAMS, PUBLIC: HARO                                            | 8,800                                          |                                        | \$3,322           | -<br>1,40          | 0                | -<br>\$584       |
| FALL                                                           | 500                                            |                                        | 190               | 30                 | 0                | 243              |
| TOTAL                                                          | 9,300                                          |                                        | 3,512             | 1.70               | 0                | 827              |



### LANDINGS AT MAINE PORTS

In 1946, the Fish and Wildlife Service, in cooperation with the Maine Department of Sea and Shore Fisheries, began to collect, compile, and publish monthly and annual data on the landings of fish and shellfish in Maine. These data are published in detail in 'Maine Landings' which is in the Current Fishery Statistics Series of reports issued by the Service. In addition to the individual monthly reports, two annual summaries were published in 1951, one listing the catch by months, (Current Fishery Statistics, No. 747) and the other listing the catch by gear and by county, (Current Fishery Statistics, No. 743).

The data on Maine landings during 1951 in the following table, represent the landed weight of the fish. The figures on the landings of shellfish and mar