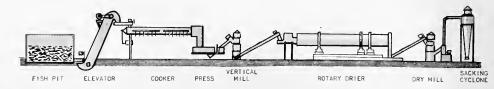

t less than in the previous year. The 1951 production of fish and marine animal scrap amounted to 209,800 tons, valued at \$25,373,900 to the producers, a decrease of over 30,000 tons in volume and \$3,879,800 in value compared with the previous year. The production of marine animal oils in the United States and Alaska during the year amounted to 18,172,000 gallons valued at \$16,623,600 to the producers, a decrease of 17 percent in volume, and of 5 percent in value compared with 1950. Other important byproducts produced during the year were fresh-water and marineshell buttons, 9,200,044 gross, valued at \$11,520,198, and fish solubles, 100,727,715 pounds, valued at \$4,128,356.

The following data have been previously published in Current Fishery Statistics No. 833.

### FISH MEAL PLANT



### PRODUCTION OF CANNED FISH, FISH MEALS, AND OILS, 1921 - 1951





### GENERAL REVIEW

### MANUFACTURED FISHERY PRODUCTS - VARIOUS YEARS $^{\perp\prime}$

| ITEM                                            |              |                   |                        | FACTURING<br>ISHMENTS  | BY FIS           | HERMEN       |
|-------------------------------------------------|--------------|-------------------|------------------------|------------------------|------------------|--------------|
| LEWIVES:                                        | YEAR         | UNIT              | QUANTITY               | VALUE                  | QUANTITY         | VALU         |
|                                                 | 1951         | STANDARD CASES    | 127,760                | \$604,314