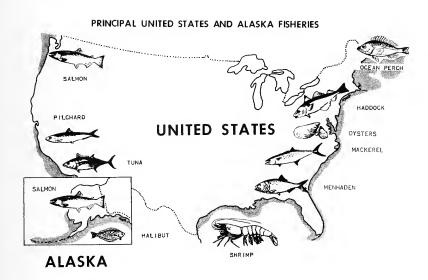

During 1951, the catch of fishery products in all sections of the United States and Alaska totaled approximately 4,414,045,000 pounds, valued at \$360,826,000 to the fishermen. This was a decrease of 10 percent in quantity compared with the 1950 production. The value of the 1951 catch was 5 percent above that of the previous year, but 2 percent less than the record high of 1948.

Outstanding developments during the year were the record landings of shrimp, menhaden, and ocean perch, and the marked increase in salmon production compared with the previous year. However, these increases did not offset the drop in landings during 1951 of such major fisheries as the California pilchard, Maine and Alaska herring, Pacific tuna, and Jack mackerel. The catch of menhaden off the Atlantic and Gulf States during 1951, broke all previous records with landings totaling 1.1 billion pounds, valued at almost 13 million dollars to the fishermen. The catch was far greater than that of any other species taken by United States and Alaska fishermen. The Atlantic Coast catch of ocean perch during 1951 totaled 258 million pounds -- an increase of 24 percent compared with the previous year. There were no major tieups during the year in the ocean perch industry as have frequently occurred in recent years. During 1951, the production of shrimp in the United States and Alaska amounted to over 224 million pounds valued at 52 million dollars to the fishermen. Compared with the previous year, the 1951 landings represented increases of 17 percent in quantity and 19 percent in value. The shrimp industry continued to expand throughout the Gulf during the year as the popularity of this item rose to an all-time high on the consumer market. The 1951 catch of salmon in the Pacific Coast States and Alaska increased almost 46 million pounds compared with the previous year. The increase was due mainly to good runs of pink salmon in both Southeastern Alaska and in Puget Sound. The Pacific Coast pilchard catch during 1951 amounted to nearly 329 million pounds, valued at over 7 million dollars to the fishermen. This was a decrease in quantity of 54 percent and in value of 40 percent compared with the landings of the previous year. The catch of Pacific mackerel on the Pacific Coast decreased from 133 million pounds in 1950 to less than 89 million pounds during 1951. The production of tuna and tunalike fishes on the Pacific Coast amounted to nearly 320 million pounds in 1951. This was a marked decrease compared with the previous year when a record high of over 390 million pounds was landed. Landings of tuna were very fight during the latter part of 1951 as the fishing fleet was tied up much of the time because of a weak market for their product. The industry reported that a considerable portion of the domestic tuna market had been taken over by imported fish. The catch of sea herring during 1951 amounted to only 154 million pounds compared with nearly 364 million pounds landed during the previous year. Failures in both the Alaska and New England herring fisheries were responsible for this sharp decrease.