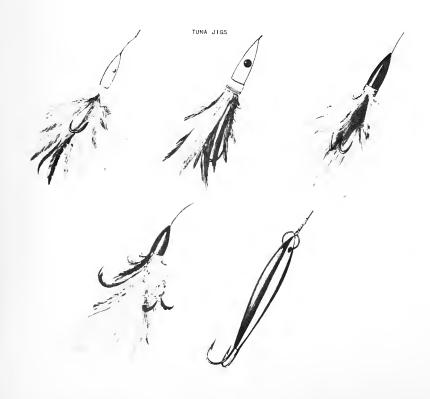

825<br>8,981,456<br>16,552,860 | 202,000<br>18,800<br>73,691,700<br>86,333,700<br>160,246,200 | 29,906<br>2,910<br>11,363,254<br>13,373,085<br>24,769,155 | 2,051,500<br>2,887,200<br>3,149,800<br>163,000<br>138,440,500<br>165,002,800<br>311,694,800 | 259,001<br>461,368<br>416,684<br>21,632<br>20,658,393<br>25,050,592<br>46,867,670 |
| GRAND TOTAL                           | 116,599,000                                                | 16,655,070                                                 | 161,481,400                                                  | 24,960,611                                                | 317,210,200                                                                                 | 47,697,356                                                                        |



#### UNITED STATES OYSTER FISHERY

During 1951, the production of oyster meats in the United States amounted to 72,989,600 pounds, valued at \$29,069,768 to the fishermen. This represented decreases of 4 percent in quantity and 2 percent in value compared with the production the previous year.

The Chesapeake area led all others in the production of oyster meats with 40 percent of the total. The Middle Atlantic area was in second place with 24 percent followed by the Gulf area with 16 percent and the Pacific Coast area with 12 percent. The South Atlantic and the New England areas made up the remaining 8 percent.

Dredges accounted for 51,526,700 pounds or 70 percent of the total production, while tongs, with 18,744,100 pounds accounted for 26 percent. Grabs, rakes, forks and gathering by