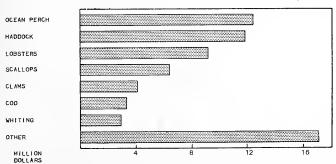

ng out of Boston and other New England ports. Six trips were made during the year to obtain frozen and iced samples of groundfish. These samples were compared for quality at the Service's pilot plant in East Boston.

The following tables contain summarized and detailed information on the 1950 operating units and catch of the fisheries in the New England States. Condensed summary data on the operating units and catch by states of the New England States, appearing on the following pages, have been previously published in Current Fishery Statistics No. 893. Historical data on the fisheries of the New England States may be found in "Fishery Statistics of the United States, 1950", (Statistical Digest No. 27).

#### NEW ENGLAND STATES CATCH, 1951



#### VALUE OF NEW ENGLAND STATES CATCH, 1951



# NEW ENGLAND FISHERIES SECTIONAL SUMMARIES

#### SUMMARY OF CATCH, 1951

| PRODUCT | н                         | AINE                     | NEW HA                 | MPSHIRE                       | MASSACHUSETTS             |                            |  |
|---------|---------------------------|--------------------------|------------------------|-------------------------------|---------------------------|----------------------------|--|
|         | POUNDS                    | VALUE                    | POUNDS                 | VALUE                         | POUNDS                    | VALUE                      |  |
| FISH    | 192,936,800<br>30,114,200 | \$6,390,312<br>9,215,735 | 48,800<br>538,700      | \$4,238<br>211,239            | 605,328,700<br>27,860,200 | \$36,413,732<br>10,4