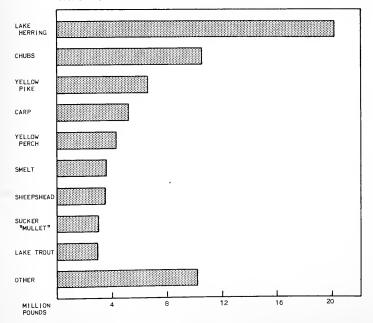

veys were conducted by Service personnel to obtain the balance of the information.

The following tables contain a summary of 1951 United States and Canadian catch in the Great Lakes and International Lakes of Northern Minnesota as well as detailed data on the catch by gear. There also is shown summary data on the United States operating units in the Lakes for 1950. Condensed summary data on the catch by states and lakes of the Lake Fisheries have been previously published in Current Fishery Statistics No. 860. Historical data on the fisheries of the Great Lakes may be found in the report of the International Board of Inquiry for the Great Lakes and 'Fishery Statistics of the United States, 1950', (Statistical Digest, Number 27).



#### CATCH OF FISHERY PRODUCTS IN THE GREAT LAKES, 1951



# LAKE FISHERIES SECTIONAL SUMMARIES

### SUMMARY OF UNITED STATES AND CANADIAN CATCH, 1951

|                                                                                                                                                                                                                                                                                            |                                         | LAKE ON                                                             | TA910                                                                                                  |                                                                                                                                            |