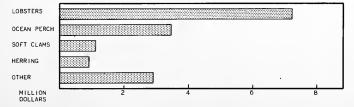

Outstanding developments during the year were the record landings of shrimp, menhaden, and ocean perch, and the marked increase in salmon production compared with the previous year. However, these increases did not offset the drop in landings during 1951 of such major fisheries as the California pilchard, Maine and Alaska herring, Pacific tuna, and Jack mackerel. The catch of menhaden off the Atlantic and Gulf States during 1951, broke all previous records with landings totaling 1.1 billion pounds, valued at almost 13 million dollars to the fishermen. The catch was far greater than that of any other species taken by United States and Alaska fishermen. The Atlantic Coast catch of ocean perch during 1951 totaled 258 million pounds -- an increase of 24 percent compared with the previous year. There were no major tieups during the year in the ocean perch industry as have frequently occurred in recent years. During 1951, the production of shrimp in the United States and Alaska amounted to over 224 million pounds valued at 52 million dollars to the fishermen. Compared with the previous year, the 1951 landings represented increases of 17 percent in quantity and 19 percent in value. The shrimp industry continued to expand throughout the Gulf during the year as the popularity of this item rose to an all-time high on the consumer market. The 1951 catch of salmon in the Pacific Coast States and Alaska increased almost 46 million pounds compared with the previous year. The increase was due mainly to good runs of pink salmon in both Southeastern Alaska and in Puget Sound. The Pacific Coast pilchard catch during 1951 amounted to nearly 329 million pounds, valued at over 7 million dollars to the fishermen. This was a decrease in quantity of 54 percent and in value of 40 percent compared with the landings of the previous year. The catch of Pacific mackerel on the Pacific Coast decreased from 133 million pounds in 1950 to less than 89 million pounds during 1951. The production of tuna and tunalike fishes on the Pacific Coast amounted to nearly 320 million pounds in 1951. This was a marked decrease compared with the previous year when a record high of over 390 million pounds was landed. Landings of tuna were very fight during the latter part of 1951 as the fishing fleet was tied up much of the time because of a weak market for their product. The industry reported that a considerable portion of the domestic tuna market had been taken over by imported fish. The catch of sea herring during 1951 amounted to only 154 million pounds compared with nearly 364 million pounds landed during the previous year. Failures in both the Alaska and New England herring fisheries were responsible for this sharp decrease.