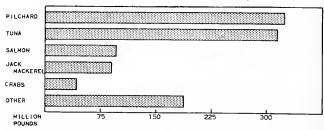

Outstanding developments during the year were the record landings of shrimp, menhaden, and ocean perch, and the marked increase in salmon production compared with the previous year. However, these increases did not offset the drop in landings during 1951 of such major fisheries as the California pilchard, Maine and Alaska herring, Pacific tuna, and Jack mackerel. The catch of menhaden off the Atlantic and Gulf States during 1951, broke all previous records with landings totaling 1.1 billion pounds, valued at almost 13 million dollars to the fishermen. The catch was far greater than that of any other species taken by United States and Alaska fishermen. The Atlantic Coast catch of ocean perch during 1951 totaled 258 million pounds -- an increase of 24 percent compared with the previous year. There were no major tieups during the year in the ocean perch industry as have frequently occurred in recent years. During 1951, the production of shrimp in the United States and Alaska amounted to over 224 million pounds valued at 52 million dollars to the fishermen. Compared with the previous year, the 1951 landings represented increases of 17 percent in quantity and 19 percent in value. The shrimp industry continued to expand throughout the Gulf during the year as the popularity of this item rose to an all-time high on the consumer market. The 1951 catch of salmon in the Pacific Coast States and Alaska increased almost 46 million pounds compared with the previous year. The increase was due mainly to good runs of pink salmon in both Southeastern Alaska and in Puget Sound. The Pacific Coast pilchard catch during 1951 amounted to nearly 329 million pounds, valued at over 7 million dollars to the fishermen. This was a decrease in quantity of 54 percent and in value of 40 percent compared with the landings of the previous year. The catch of Pacific mackerel on the Pacific Coast decreased from 133 million pounds in 1950 to less than 89 million pounds during 1951. The production of tuna and tunalike fishes on the Pacific Coast amounted to nearly 320 million pounds in 1951. This was a marked decrease compared with the previous year when a record high of over 390 million pounds was landed. Landings of tuna were very fight during the latter part of 1951 as the fishing fleet was tied up much of the time because of a weak market for their product. The industry reported that a considerable portion of the domestic tuna market had been taken over by imported fish. The catch of sea herring during 1951 amounted to only 154 million pounds compared with nearly 364 million pounds landed during the previous year. Failures in both the Alaska and New England herring fisheries were responsible for this sharp decrease.