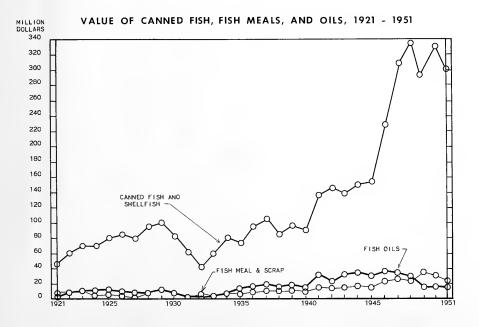

The pack of canned fishery products in the United States and Alaska in 1951 amounted to over 801 million pounds, valued at slightly more than 301 million dollars to the packers. This was a decrease of 17 percent in volume and 9 percent in value compared with the 1950 production. These decreases resulted principally from smaller packs of tuna, California sardines (pilchards), and Maine sardines. The 1951 production of fishery byproducts in the United States and Alaska was valued at 69 million dollars -- 9 percent less than in the previous year.