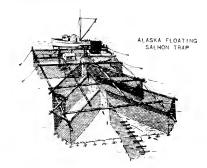

of Wales Island. Seventeen dives were made and abalone beds were located, but commercial quantities were not found present in the areas investigated.

 $<sup>{\</sup>it 10}$  Statistics on the fisheries of Alaska are collected and compiled by the Alaska Branch of the Service.

During 1951, there were 9 freezerships operating in Alaska waters compared with 4 in 1950. One feature making the freezerships more popular was the advent of powered fishing boats in Bristol Bay. Prior to 1950, power-equipped fishing craft were prohibited in the Bristol Bay area by regulations. With power, the maneuverability of the fishing craft attached to the freezerships increased the catch.

The information contained in the following tables have previously been published in Current Fishery Statistics No. 811.



ALASKA CATCH, 1951



VALUE OF ALASKA CATCH, 1951



## ALASKA FISHERIES

#### SUMMARY, 1951

| ) TEM                                                                                                                                                                           | SOUTHEAST<br>ALASKA                       | CENTRAL<br>ALASKA                       | WESTERN<br>ALASKA                     | TOTAL <u>1</u> /                          |
|---------------------------------------------------------------------------------------------------------------------------------------------------------------------------------|-------------------------------------------|-----------------------------------------|---------------------------------------|-------------------------------------------|
| PE