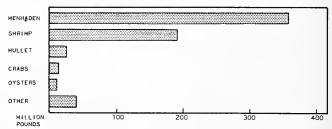

During 1951, the catch of fishery products in all sections of the United States and Alaska totaled approximately 4,414,045,000 pounds, valued at \$360,826,000 to the fishermen. This was a decrease of 10 percent in quantity compared with the 1950 production. The value of the 1951 catch was 5 percent above that of the previous year, but 2 percent less than the record high of 1948.