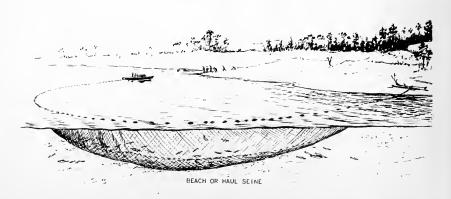

MS, HARD, PUBLIC<br>OYSTERS, MARKET, PUBLIC: | , <u>-</u> | -        | -      | <u>-</u> | -      | -       | 7,800  | \$3,900 |
| SPRING                                          | _          | _        | -      | _        | 2,500  | \$1,350 | 13,700 | 7,398   |
| FALL                                            | -          | -        | _      | -        | 1,100  | 594     | 10,800 | 5,832   |
| SCALLOPS, BAY                                   | -          |          | - 1    | -        | 1,7,00 |         | 100    | 64      |
| TURTLES, SOFT-SHELL                             | 400        | 24       | -      | -        |        | -       | - 100  | -       |
| TOTAL                                           | 8,039,200  | 688,635  | 33,900 | 4,838    | 3,600  | 1,944   | 32,400 | 17,194  |



# SOUTH ATLANTIC FISHERIES FLORIDA

#### OPERATING UNITS BY DISTRICTS, 1951

| ІТЕМ                                                                                                                                                     | EAST COAST                                                                                | WEST COAST                                                                   | TOTAL                                                            |
|----------------------------------------------------------------------------------------------------------------------------------------------------------|-------------------------------------------------------------------------------------------|------------------------------------------------------------------------------