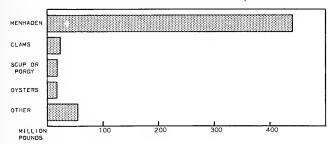

1/ SMALL QUANTITIES OF LIME AND DUST PRODUCED IN NEW YORK ARE INCLUDED WITH THE IOWA PRODUCTION.
MOTE:—MUSSEL SHELL PRODUCTS WERE MANDFACTURED IN 11 PLANTS IN IOWA, 2 IN MEY YORK, AND 1 PLANT EACH IN
PENNSYLVANIA AND MISSOURI. MUSSEL SHELLS PURCHASED DURING THE YEAR AMOUNTED TO 7,363 TONS, VALUE AT \$316,756
TO THE FISHERMEN. SHELLS WERE TAKEN IN 10 STATES IN THE MISSISSIPPI RIVER AND GREAT LAKES REGION. THE
PRODUCING STATES IN THE ORDER OF THEIR IMPORTANCE WERE: TENNESSEE, WHICH CONTRIBUTED 39 PERCENT OF THE TOTAL
QUANTITY, ALABAMA 24 PERCENT, KENTUCKY 18 PERCENT, ARKANSAS 13 PERCENT. INDIANA 4 PERCENT, ILLINOIS AND 10MA 3
PERCENT EACH, ONIO 1 PERCENT, LOUISIANA AND MISSISSIPPI 1 PERCENT.

#### PRODUCTION OF MARINE PEARL-SHELL BUTTONS, 1951

| STATE                                                            | GROSS                                                    | VALUE                                                        |
|------------------------------------------------------------------|----------------------------------------------------------|--------------------------------------------------------------|
| ONNECTICUT. WEW JORNEY WEW JERSEY WENNEST JOHN AND MARYLAND. ONA | 1 266,545<br>896,626<br>1 217 941<br>1 212 874<br>71 299 | \$1 670.781<br>1 445,641<br>2.010.060<br>2 521 863<br>66.501 |
| TOTAL                                                            | 4 665,285                                                | 7.714.846                                                    |

1/ PRODUCED PRINCIPALLY FROM IMPORTED SHELLS.

NOTE: -- MARINE PEARL-SHELL BUTTONS WERE MANUFACTURED IN 3 PLANTS EACH IN CONNECTICUT AND IOWA 4 IN NEW YORK 11 IN NEW JERSEY, 2 IN PENNSYLVANIA AND 1 IN MARYLAND.