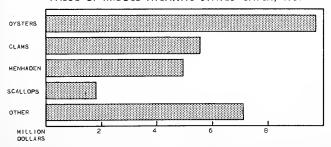

1/ SMALL QUANTITIES OF LIME AND DUST PRODUCED IN NEW YORK ARE INCLUDED WITH THE IOWA PRODUCTION.
MOTE:—MUSSEL SHELL PRODUCTS WERE MANDFACTURED IN 11 PLANTS IN IOWA, 2 IN MEY YORK, AND 1 PLANT EACH IN
PENNSYLVANIA AND MISSOURI. MUSSEL SHELLS PURCHASED DURING THE YEAR AMOUNTED TO 7,363 TONS, VALUE AT \$316,756
TO THE FISHERMEN. SHELLS WERE TAKEN IN 10 STATES IN THE MISSISSIPPI RIVER AND GREAT LAKES REGION. THE
PRODUCING STATES IN THE ORDER OF THEIR IMPORTANCE WERE: TENNESSEE, WHICH CONTRIBUTED 39 PERCENT OF THE TOTAL
QUANTITY, ALABAMA 24 PERCENT, KENTUCKY 18 PERCENT, ARKANSAS 13 PERCENT. INDIANA 4 PERCENT, ILLINOIS AND 10MA 3
PERCENT EACH, ONIO 1 PERCENT, LOUISIANA AND MISSISSIPPI 1 PERCENT.

#### PRODUCTION OF MARINE PEARL-SHELL BUTTONS, 1951

| STATE                                                            | GROSS                                                    | VALUE                                                        |
|------------------------------------------------------------------|----------------------------------------------------------|--------------------------------------------------------------|
| ONNECTICUT. WEW JORNEY WEW JERSEY WENNEST JOHN AND MARYLAND. ONA | 1 266,545<br>896,626<br>1 217 941<br>1 212 874<br>71 299 | \$1 670.781<br>1 445,641<br>2.010.060<br>2 521 863<br>66.501 |
| TOTAL                                                            | 4 665,285                                                | 7.714.846                                                    |

1/ PRODUCED PRINCIPALLY FROM IMPORTED SHELLS.

NOTE: -- MARINE PEARL-SHELL BUTTONS WERE MANUFACTURED IN 3 PLANTS EACH IN CONNECTICUT AND IOWA 4 IN NEW YORK 11 IN NEW JERSEY, 2 IN PENNSYLVANIA AND 1 IN MARYLAND.