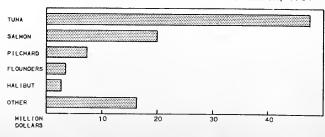

Outstanding developments during the year were the record landings of shrimp, menhaden, and ocean perch, and the marked increase in salmon production compared with the previous year. However, these increases did not offset the drop in landings during 1951 of such major fisheries as the California pilchard, Maine and Alaska herring, Pacific tuna, and Jack mackerel. The catch of menhaden off the Atlantic and Gulf States during 1951, broke all previous records with landings totaling 1.1 billion pounds, valued at almost 13 million dollars to the fishermen. The catch was far greater than that of any other species taken by United States and Alaska fishermen. The Atlantic Coast catch of ocean perch during 1951 totaled 258 million pounds -- an increase of 24 percent compared with the previous year. There were no major tieups during the year in the ocean perch industry as have frequently occurred in recent years. During 1951, the production of shrimp in the United States and Alaska amounted to over 224 million pounds valued at 52 million dollars to the fishermen. Compared with the previous year, the 1951 landings represented increases of 17 percent in quantity and 19 percent in value. The shrimp industry continued to expand throughout the Gulf during the year as the popularity of this item rose to an all-time high on the consumer market. The 1951 catch of salmon in the Pacific Coast States and Alaska increased almost 46 million pounds compared with the previous year. The increase was due mainly to good runs of pink salmon in both Southeastern Alaska and in Puget Sound. The Pacific Coast pilchard catch during 1951 amounted to nearly 329 million pounds, valued at over 7 million dollars to the fishermen. This was a decrease in quantity of 54 percent and in value of 40 percent compared with the landings of the previous year. The catch of Pacific mackerel on the Pacific Coast decreased from 133 million pounds in 1950 to less than 89 million pounds during 1951. The production of tuna and tunalike fishes on the Pacific Coast amounted to nearly 320 million pounds in 1951. This was a marked decrease compared with the previous year when a record high of over 390 million pounds was landed. Landings of tuna were very fight during the latter part of 1951 as the fishing fleet was tied up much of the time because of a weak market for their product. The industry reported that a considerable portion of the domestic tuna market had been taken over by imported fish. The catch of sea herring during 1951 amounted to only 154 million pounds compared with nearly 364 million pounds landed during the previous year. Failures in both the Alaska and New England herring fisheries were responsible for this sharp decrease.