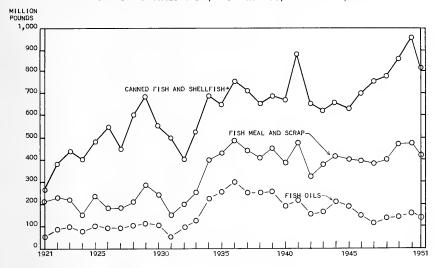

The pack of canned fishery products in the United States and Alaska in 1951 amounted to over 801 million pounds, valued at slightly more than 301 million dollars to the packers. This was a decrease of 17 percent in volume and 9 percent in value compared with the 1950 production. These decreases resulted principally from smaller packs of tuna, California sardines (pilchards), and Maine sardines. The 1951 production of fishery byproducts in the United States and Alaska was valued at 69 million dollars -- 9 percent less than in the previous year.