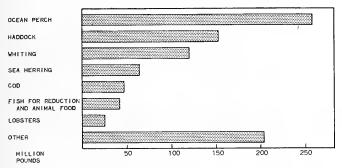

freeze fish at sea on the large trawlers operating out of Boston and other New England ports. Six trips were made during the year to obtain frozen and iced samples of groundfish. These samples were compared for quality at the Service's pilot plant in East Boston.

The following tables contain summarized and detailed information on the 1950 operating units and catch of the fisheries in the New England States. Condensed summary data on the operating units and catch by states of the New England States, appearing on the following pages, have been previously published in Current Fishery Statistics No. 893. Historical data on the fisheries of the New England States may be found in "Fishery Statistics of the United States, 1950", (Statistical Digest No. 27).

#### NEW ENGLAND STATES CATCH, 1951



#### VALUE OF NEW ENGLAND STATES CATCH, 1951



# NEW ENGLAND FISHERIES SECTIONAL SUMMARIES

#### SUMMARY OF CATCH, 1951

| PRODUCT | н                         | AINE                     | NEW HA                 | MPSHIRE                       | MASSACHUSETTS             |                            |  |
|---------|---------------------------|--------------------------|------------------------|-------------------------------|---------------------------|----------------------------|--|
|         | POUNDS                    | VALUE                    | POUNDS                 | VALUE                         | POUNDS                    | VALUE                      |  |
| FISH    | 192,936,800<br>30,114,200 | \$6,390,312<br>9,215,735 | 48,800<br>538,700      | \$4,238<br>211,239            |