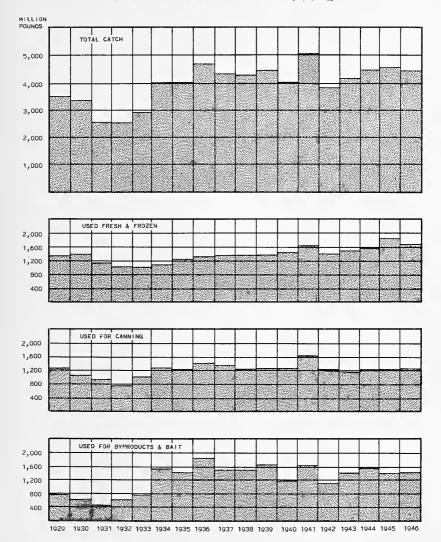

1/ DATA ARE PARTLY ESTIMATED.

The total catch of fishery products in the United States and Alaska in 1946 was slightly smaller than in the previous year, and was far less than the record catch of 1941. However, the value of the landings was higher than in any previous year. Landings of pilchard declined sharply, and were surpassed by menhaden for the first time since 1932. The catch of pilchard dropped to 531 million pounds, compared with 850 million pounds the previous year, and the 1936 record yield of 1-1/2 billion pounds. Available data indicate that the 1946 catch of menhaden, which amounted to 920 million pounds, established a new record for this species. The production of cod totaled 103 million pounds-50 million pounds less than in 1945, while the catch of tuna established a new record of 222 million pounds—an increase of 36 million pounds over the previous year's production.

It is estimated that 1,674 million pounds of fish (round weight basis) were marketed as fresh and frozen products, 1,277 million pounds were used for canning, 1,405 million pounds for byproducts and bait, and 100 million pounds for cured products during 1946. The amount used for byproducts, bait, and canning increased slightly over 1945, while the quantity used for fresh and frozen decreased sharply.