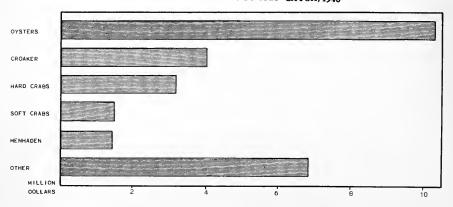

employed in the operation of 544 vessels engaged in the transporting trade and 12,331 persons were employed in wholesale and manufacturing establishments. The latter employees received \$3,552,827 in salaries and wages during 1940. Detailed statistics on these branches of the industry for 1940 can be found in "Fishery Statistics of the United States, 1944" (Statistical Digest No. 16).

The following tables contain summarized and detailed information on the 1946 catch and operating units of Maryland and Virginia. Condensed summary data of the operating units and catch by states of the Chesapeake Fisheries, appearing in the following pages, have been previously published in Current Fishery Statistics No. 468.

### CHESAPEAKE STATES CATCH, 1946



VALUE OF THE CHESAPEAKE STATES CATCH, 1946



### SECTIONAL SURVEYS SUMMARY OF CATCH, 1946

| PRODUCT | MARYLAND                 |                          | VIR                       | GINIA                    | TOTAL                     |                            |  |
|---------|--------------------------|--------------------------|---------------------------|--------------------------|---------------------------|----------------------------|--|
|         | POUNDS                   | VALUE                    | POUNDS                    | VALUE                    | POUNDS                    | VALUE                      |  |
| FISH    | 17,978,900<br>42,131,200 | \$1,632,795<br>7,003,729 | 249,956,200<br>49,879,700 | \$9,664,218<br>8,898,081 | 267,935,100<br>92,010,900 | \$11,297,015<br>15,901,810 |  |
| TOTAL   | 60,110,100