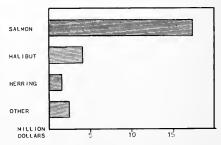

1/ DATA ARE PARTLY ESTIMATED.

The total catch of fishery products in the United States and Alaska in 1946 was slightly smaller than in the previous year, and was far less than the record catch of 1941. However, the value of the landings was higher than in any previous year. Landings of pilchard declined sharply, and were surpassed by menhaden for the first time since 1932. The catch of pilchard dropped to 531 million pounds, compared with 850 million pounds the previous year, and the 1936 record yield of 1-1/2 billion pounds. Available data indicate that the 1946 catch of menhaden, which amounted to 920 million pounds, established a new record for this species. The production of cod totaled 103 million pounds-50 million pounds less than in 1945, while the catch of tuna established a new record of 222 million pounds—an increase of 36 million pounds over the previous year's production.

The total catch of fishery products in the United States and Alaska, as based on the most recent surveys available through 1946, amounted to 4,403,282,000 pounds, valued at \$286,117,772 to the fishermen. However, if 1946 data had been available for all areas, it is estimated that the catch would have been found to total about 4,456,000,000 pounds,

| YEAR | POUNDS        | VALUE TO THE<br>FISHERMEN | AVERAGE PRICE<br>PER POUND |  |  |
|------|---------------|---------------------------|----------------------------|--|--|
| 1939 | 4,443,328,000 | \$96,532,000              | 2.17¢                      |  |  |
| 1940 | 4,059,524,000 | 98,957,000                | 2.44                       |  |  |
| 1941 | 5,080,341,000 | 134,172,000               | 2.64                       |  |  |
| 1942 | 3,876,524,000 | 170,338,000               | 4.39                       |  |  |
| 1943 | 4,202,000,000 | 204,000,000               | 4.85                       |  |  |
| 1944 | 4,500,000,000 | 213,000,000               | 4.73                       |  |  |
| 1945 | 4,575,400,000 | 269,900,000               | 5.82                       |  |  |
| 1946 | 4,456,000,000 | 310,000,000               | 6.96                       |  |  |