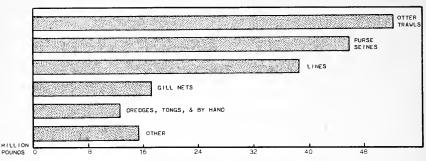

#### SUMMARY OF OPERATING UNITS

| ITEM                                      | NEW ENGLAND,<br>1945 - 1946 | MIDDLE ATLANTIC,<br>1945 - 1946 | CHESAPEAKE,<br>1946 | S.ATLANTIC &<br>GULF,1940-1945 |
|-------------------------------------------|-----------------------------|---------------------------------|---------------------|--------------------------------|
|                                           | NUMBER                      | NUMBER                          | NUMBER              | NUMBER                         |
| FISHERMEN: ON VESSELS                     | 5,382                       | 2,819                           | 1,883               | 5,491                          |
| ON VESSELS                                | 17,730                      | 9,991                           | 17,654              | 24,206                         |
| ON BONTO MILE STORE TO TO TO TO TO        |                             | <u> </u>                        |                     |                                |
| TOTAL                                     | 23,112                      | 12,810                          | 19,537              | 29,697                         |
| VESSELS:                                  |                             |                                 |                     |                                |
| STEAM                                     | 8                           | 1 1                             | 2                   | -                              |
| NET TONNAGE                               | 796                         | 28                              | 144                 |                                |
| MOTOR                                     | 784                         | 489                             | 323                 | 1,686                          |
| NET TONNAGE                               | 24,665                      | 9,857                           | 3,962               | 20,859                         |
| SAIL                                      | -                           | 7                               | 85                  | 49                             |
| NET TONNAGE                               |                             | 281                             | 1,019               | 644                            |
| TOTAL VESSELS                             | 792                         | 497                             | 410                 | 1,735                          |
| TOTAL NET TONNAGE                         | 25,461                      | 10,166                          | 5,125               | 21,503                         |
| BOATS:                                    |                             |                                 |                     |                                |
| MOTOR                                     | 6 <b>,</b> 737              | 3,909                           | 8,386               | 7,999                          |
| OTNER                                     | 5,258                       | 1,998                           | 5,321               | 8,372                          |
| ACCESSORY BOATS                           | 224                         | 121                             | 54                  | 314                            |
| APPARATUS:                                |                             |                                 |                     | 700                            |
| HAUL SEINES                               | 86                          | 156                             | 592                 | 739                            |
| PURSE SEINES AND LAMPARA NETS             | 94                          | 42                              | 16                  | 52                             |
| STOP SEINES                               | 85                          | -                               | - 44                | 4,357                          |
| OTTER TRAWLS                              | 911                         | 368                             | 2,196               | 6,036                          |
| GILL NETS                                 | 3,533                       | 3,317                           | 2,190               | 900                            |
| TRAMMEL AND BAR NETS                      | 207                         | 240                             | 1,933               | 2,520                          |
| POUND NETS, TRAP NETS, AND WEIRS          | 64                          |                                 | 1,933               | 2,320                          |
| FLOATING TRAPS                            | _ 04                        | - 5                             | 6                   | _                              |
| STOP NETS                                 | 69                          | 902                             | 1,536               | 471                            |
| FYKE NETS                                 | 53                          |                                 | .,555               | - '''                          |
| OTHER NETS 2/                             | 674                         | 139                             | 1.646               | 3,277                          |
| HOOKS, BAITS OR SNOODS                    | 1,391,915                   | 202,629                         | 1,342,310           | 1,687,024                      |
| EEL POTS AND TRAPS                        | 2,765                       | 1,842                           | 29,965              | 555                            |
| BUSH TRAPS                                | -                           | 1 2                             | _                   | 143,220                        |
| LOBSTER, NORTHERN AND SPINY, POTS & TRAPS | 572,098                     | 15,053                          | -                   | 8,900                          |
| CRAB, CRAYFISH, & TURTLE POTS & TRAPS     | 52 <b>1</b>                 | -                               | 51,350              | 10,228                         |
| CLAM DREDGES                              | 92                          | 139                             | -                   | 6                              |
| CRAB DREDGES                              | -                           | 27                              | 208                 | -                              |
| OYSTER DREDGES                            | 60                          | 228                             | 647                 | 769                            |
| SCALLOP OREDGES                           | 3,081                       | 48                              | -                   | 72                             |
| OTHER DREDGES                             | -                           | -                               | 8                   | -                              |
| SCRAPES                                   | -                           | -                               | 362                 | -                              |
| TONGS, RAKES, SHOVELS, HOES, FORKS,       |                             | 10 340                          | 0.044               | 2 74=                          |
| PICKS AND GRABS                           | 5,399                       | 11,241                          | 8,811               | 3,245                          |
| DIVING OUTFITS                            | 4 -4-                       | 47, 633                         | 1,171               | 11,455                         |
| OTHER APPARATUS 4/                        | 1,515                       | 17,632                          | 1,1/1               | 11,455                         |

#### SUMMARY OF OPERATING UNITS - Continued

| İTEM                                                                          | PACIFIC,<br>1945     | LAKES,<br>1940   | MISSISSIPPI<br>RIVER - 1931 | ALASKA,<br>1946 | TOTAL FOR THE VARIOUS YEARS |
|-------------------------------------------------------------------------------|----------------------|------------------|-----------------------------|-----------------|-----------------------------|
| •                                                                             | NUMBER               | NUMBER           | NUMBER                      | NUMBER          | NUMBER                      |
| FISHERMEN:                                                                    | 40.0-                |                  |                             | 4/40.40.        |                             |
| ON VESSELS                                                                    | 10,894<br>23,134     | 1,694<br>3,448   | 15,884                      | 1/ 10,194       | 38,357<br>112,047           |
| ON BOATS AND SHORE                                                            | 25,154               | 3,440            | 15,664                      |                 | 112,047                     |
| TOTAL                                                                         | 34,028               | 5,142            | <b>1</b> 5,884              | 10,194          | 150,404                     |
| VESSELS:                                                                      |                      |                  |                             |                 |                             |
| STEAM                                                                         | 1                    | 30               | -                           | -               | 42                          |
| NET TONNAGE                                                                   | 11                   | 646              | -                           | -               | 1,625                       |
| MOTOR                                                                         | 2,141                | 469              | -                           | 1,132           | 7,024                       |
| NET TONNAGE                                                                   | 51,350               | 5,427            | 1 -                         | 15,165          | 131,285<br>141              |
| NET TONNAGE                                                                   | _                    | 1                |                             | _               | 1,944                       |
| HET TORRINGE TO THE TOTAL TO THE                                              |                      |                  |                             |                 | 1,3-1-4                     |
| TOTAL VESSELS                                                                 | 2,142                | 499              | -                           | 1,132           | 7,207                       |
| TOTAL NET TONNAGE                                                             | 51,361               | 6,073            | -                           | 15,165          | 134,854                     |
| BOATS:                                                                        | c 704                | 4 400            | 4.426                       | 4 000           | 44 262                      |
| MOTOR                                                                         | 6,78 <b>1</b><br>862 | 1,186<br>599     | 4,426<br>10,120             | 1,939<br>2,029  | 41,363<br>34,559            |
| LIGHTERS, SCOWS, ETC.                                                         | -002                 | 299              | 10,120                      | 243             | 243                         |
| ACCESSORY BOATS                                                               | 817                  | -                | -                           |                 | 1,530                       |
| APPARATUS:                                                                    | 1                    |                  |                             |                 | · ·                         |
| HAUL SEINES                                                                   | 221                  | <b>1</b> 69      | 1,013                       | 180             | 3,156                       |
| PURSE SEINES AND LAMPARA NETS                                                 | 592                  | -                | -                           | 889             | 1,685                       |
| STOP SEINES                                                                   | 4 <b>1</b> 5         |                  | _                           | _               | 85<br>6,095                 |
| OTTER TRAWLS                                                                  | 14                   | _                |                             | - 9             | 23                          |
| PARANZELLA NETS                                                               | l '9                 | _                | -                           | - 1             | 9                           |
| GILL NET3                                                                     | 11,038               | 106,031          | 101                         | 2,938           | 135,190                     |
| TRAMMEL AND BAR NETS                                                          | 84                   | 75               | 518                         | -               | 1,577                       |
| POUND NETS, TRAP NETS, AND WEIRS                                              | 59                   | 8,336            | 374                         | 420             | 14,089                      |
| FLOATING TRAPS                                                                | -                    | -                |                             | -               | 64                          |
| STOP NETS                                                                     | 2,146                | <b>1,</b> 787    | 32,541                      | _               | 39,452                      |
| BAG NETS                                                                      | 1 -,,,,              | 1,707            | 22,571                      | _               | 55                          |
| OTHER NETS 2/                                                                 | 2,672                | -                | 191                         | -               | 8,599                       |
| HOOKS, BAITS OR SNOODS                                                        | 1,249,771            | 6 <b>1</b> 5,839 | 2,459,179                   | (3)             | 8,948,667                   |
| EEL POTS AND TRAPS                                                            | -                    | -                | -                           | -               | 35,127                      |
| BUSH TRAPS                                                                    | 5,199                |                  |                             |                 | 143,220<br>601,250          |
| LOBSTER, NORTHERN & SPINY, POTS & TRAPS CRAB, CRAYFISH, & TURTLE POTS & TRAPS | 55,713               | 700              | 456                         | 3,419           | 122,387                     |
| CLAM DREDGES                                                                  | 33,713               |                  |                             |                 | 237                         |
| CRAB DREDGES                                                                  | -                    | -                | -                           | _               | 235                         |
| MUSSEL DREDGES                                                                |                      | -                | 440                         | _               | 440                         |
| OYSTER DREDGES                                                                | 46                   | -                | -                           | -               | 1,750                       |
| SCALLOP DREDGES                                                               | -                    | -                | - 1                         | -               | 3,201                       |
| OTHER DREDGES                                                                 | -                    | -                |                             |                 | 8<br>362                    |
| SCRAPES                                                                       | _                    | _                | -                           | _               | 302                         |
| PICKS AND GRABS                                                               | 12,036               | 13               | 3,994                       | -               | 44,739                      |
| DIVING OUTFITS                                                                | 72                   | - "              |                             | -               | 139                         |
| CROWFOOT BARS                                                                 | -                    | 22               | 4,480                       | -               | 4,502                       |
| OTHER APPARATUS 4/                                                            | 171                  | -                | 3,78 <b>1</b>               | -               | 35,725                      |