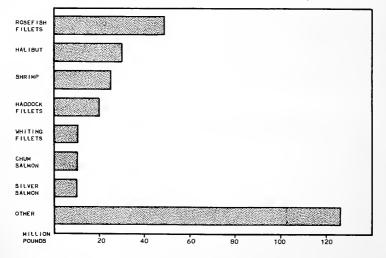

in the freezings of fishery products, accounting for 47 percent of the total. Alaska ranked second with 18 percent, followed by the Pacific Coast States with 14 percent.

The demand for frozen products generally remained high throughout the year, although it became much more selective. Difficulty was experienced in moving some of the less popular items, and for short periods of time, even some of the more popular items experienced some sales resistance as prices rose to new highs. In New England, during the latter part of the year, fishing vessels were held in port on several occasions as the cold storage plants were glutted. These tieups were fortunately of short duration, as demand picked up with the resumption of more realistic prices.

### PRODUCTION OF FROZEN FISHERY PRODUCTS, 1946



# SUMMARY OF FREEZINGS: BY MONTHS, 1946

| SPECIES                                                                                                                                | JANUARY                      | FEBRUARY                       | HARCH                         | APRIL                               | MAY                               | JUNE                              |
|----------------------------------------------------------------------------------------------------------------------------------------|------------------------------|--------------------------------|-------------------------------|-------------------------------------|-----------------------------------|-----------------------------------|
|