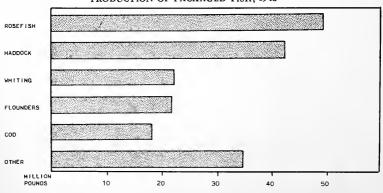

Fillets accounted for 88 percent of the total; pan-dressed fish, 9 percent; split "butterfly" fish, 2 percent; and steaks, I percent.

Oue to the importance of the groundfish fishery in New England, that area produced 78 percent (152,884,848 pounds) of the 1946 domestic production of packaged fish. The Pacific Coast, (excluding California) was second with 15,462,899 pounds, followed by the Middle Atlantic States with 14,436,858 pounds.

Statistics in this section cannot be correlated directly with those published in the section on manufactured fishery products, as that section includes a small production in Alaska which is not included in the following tables. The following data have been previously published in "Current Fishery Statistics No. 388"

### PRODUCTION OF PACKAGED FISH, 1946



### SUMMARY OF PRODUCTION OF PACKAGED FISH, 1946

| ITEM  | FILL                                    | ETS                        |       | STEA                       | KS  |              | PAN                     | -DRESSED                   |
|-------|-----------------------------------------|----------------------------|-------|----------------------------|-----|--------------|-------------------------|----------------------------|
|       | POUNDS                                  | VALUE                      |       | POUNDS                     | VA  | LUE          | POUNDS                  | VALUE                      |
| FRESH | 58,864,165<br>106,093,032               | \$17,690,039<br>25,781,419 | 2,    | 86,353<br>3 <b>11,</b> 472 |     | ,938<br>,457 | 2,930,255<br>14,688,383 |