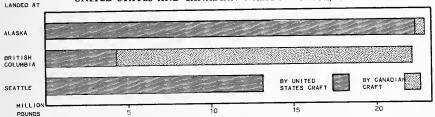

NG 1946. THESE VESSELS ALSO LANDED 1,839,573 POUNDS OF HALIBUT, SABLEFISH AND LINGCOD VISCERA VALUED AT \$611,197 DURING THE SAME PERIOD. VESSELS OF THE CANADIAN HALIBUT FLEET LANDED A TOTAL OF 18,372,000 POUNDS OF HALIBUT VALUED AT \$3,215,000 DURING 1946 OF WHICH 495,000 POUNDS VALUED AT \$99,500 WERE LANDED IN ALASKA PORTS.

THESE STATISTICS ARE COMPILED FROM DATA COLLECTED BY THE INTERNATIONAL FISHERIES COMMISSION FOR WASHINGTON AND BRITISH COLUMBIA AND BY FISH AND WILCLIFE SERVICE AGENTS FOR ALASKA. THE TABULATION ODES NOT INCLUDE LANDINGS AT PORTS SOUTH OF SEATTLE, WASHINGTON, WHICH AVERAGE LESS THAN 3 PERCENT OF THE ANNUAL PACIFIC COAST CATCH. THESE DATA REPRESENT ORESSED WEIGHT, WHICH IS THE WEIGHT UPON WHICH THE QUOTA IS BASED.

### UNITED STATES AND CANADIAN HALIBUT CATCH, 1946



# UNITED STATES AND CANADIAN HALIBUT CATCH, 1925 - 1946



# ATLANTIC COAST MACKEREL FISHERY

As no surveys were conducted in New Jersey or New Hampshire for 1946, information presented in the following table is composite data covering 1945 in those States and 1946 in all other States. In 1945 only a negligible quantity of mackerel was landed in New Hampshire, while landings in New Jersey amounted to less than 10 percent of the total.

Based on available data, it appears that the 1946 catch of mackerel on the Atlantic Coast was II percent less than in the previous year. Landings by purse seiners in Massachusetts were over 9 million pounds less than in 1945.

More Atlantic Coast mackerel are landed by purse seine than by all other types of gear combined. In 1946 the next most important ty