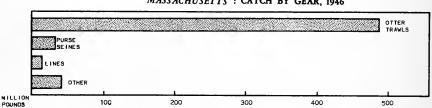

MS:                   |            | - 1         | 1 247    | 200      | \$424 202  |     | _                |                 |          |
| HARD, PUBLIC             |            |             | 1,347    | ,200     | \$421,393  |     | 134              | 400             | \$19.95  |
| SOFT, PUBLIC             |            |             |          |          | 1 -        |     | 1,104,           |                 | 420,05   |
| SOFT, PUBLIC             |            |             | 162      |          | 45 020     |     | 1,104,           | ,000            | 420,05   |

| M 400 4CHILOPERE | CATCH   | D1/ | 02.42 |      |
|------------------|---------|-----|-------|------|
| MASSACHUSETTS    | : CAICH | ВY  | CVEAR | 1046 |

45,029

467,509

1,087

500,000 2,300

1,741,300

90,000

534,248



162,600

1,541,600

31,800

RHODE ISLAND: CATCH BY GEAR, 1946



#### NEW ENGLAND FISHERIES RHODE ISLAND

#### CATCH BY GEAR, 1946

| <del></del>                 |                  |                      | ,                        | 17.10                    |                  | LINES           |         |                   |
|-----------------------------|------------------|----------------------|--------------------------|--------------------------|------------------|-----------------|---------|-------------------|
| SPECIES                     | PURS<br>SE IN    |                      | HAU<br>SE I I            |                          | HAN              |                 | TRAW    | t.                |
|                             | POUNDS           | VALUE                | POUNDS