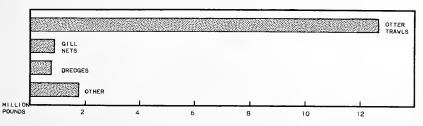

| -                | -        | -          | -             |
| PUBLIC, FALL                |                    | · -                 | 13,300           |                  |                  |          |            |               |
| PUBLIC, FALL                | 552,200            | \$185,506           |                  | -                | -                | -        | l -        | -             |
| PUBLIC, FALL                | 552,200<br>285,800 | \$185,506<br>94,964 | -                |                  | =                | -        | =          | -             |
| PUBLIC, FALL                |                    | \$185,506<br>94,964 | -                |                  | =                | -        | 1,100      | -<br>-<br>554 |

#### CONNECTICUT: CATCH BY GEAR, 1946



Because of the importance of the ports of Portland, Maine, and Boston, Gloucester, New Bedford, and Cape Cod ports in Massachusetts, as landing points for fishery products, detailed monthly statistics have been collected on these landings and are presented on the following pages. Data on the ports located on Cape Cod were not included in earlier years. The statistics in the following tables include landings by fishing craft of all sizes at the ports named.

It should be noted that these figures represent actual landings which have not been converted to round weight. Therefore the data are not directly comparable to the catch figures shown in the General Review, regional tabulations, and the "Review of Certain Major Fisheries".

During 1946, landings of fishery products at Boston, Glouces