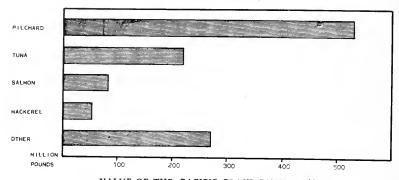

1/ DATA ARE PARTLY ESTIMATED.

The total catch of fishery products in the United States and Alaska in 1946 was slightly smaller than in the previous year, and was far less than the record catch of 1941. However, the value of the landings was higher than in any previous year. Landings of pilchard declined sharply, and were surpassed by menhaden for the first time since 1932. The catch of pilchard dropped to 531 million pounds, compared with 850 million pounds the previous year, and the 1936 record yield of 1-1/2 billion pounds. Available data indicate that the 1946 catch of menhaden, which amounted to 920 million pounds, established a new record for this species. The production of cod totaled 103 million pounds-50 million pounds less than in 1945, while the catch of tuna established a new record of 222 million pounds—an increase of 36 million pounds over the previous year's production.