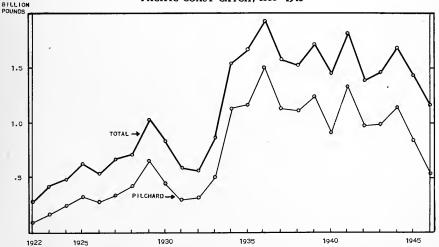

1/ DATA ARE PARTLY ESTIMATED.

The total catch of fishery products in the United States and Alaska in 1946 was slightly smaller than in the previous year, and was far less than the record catch of 1941. However, the value of the landings was higher than in any previous year. Landings of pilchard declined sharply, and were surpassed by menhaden for the first time since 1932. The catch of pilchard dropped to 531 million pounds, compared with 850 million pounds the previous year, and the 1936 record yield of 1-1/2 billion pounds. Available data indicate that the 1946 catch of menhaden, which amounted to 920 million pounds, established a new record for this species. The production of cod totaled 103 million pounds-50 million pounds less than in 1945, while the catch of tuna established a new record of 222 million pounds—an increase of 36 million pounds over the previous year's production.