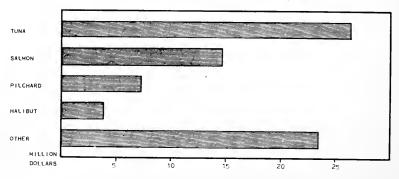

1/ DATA ARE PARTLY ESTIMATED.

The total catch of fishery products in the United States and Alaska in 1946 was slightly smaller than in the previous year, and was far less than the record catch of 1941. However, the value of the landings was higher than in any previous year. Landings of pilchard declined sharply, and were surpassed by menhaden for the first time since 1932. The catch of pilchard dropped to 531 million pounds, compared with 850 million pounds the previous year, and the 1936 record yield of 1-1/2 billion pounds. Available data indicate that the 1946 catch of menhaden, which amounted to 920 million pounds, established a new record for this species. The production of cod totaled 103 million pounds-50 million pounds less than in 1945, while the catch of tuna established a new record of 222 million pounds—an increase of 36 million pounds over the previous year's production.

The value of United States foreign trade in fishery products increased 41 percent, compared with the previous year. The value of imports advanced from 101 million dollars in 1946. During the same period the value of exports increased from 39 million dollars in 1946. During the same period the value of exports increased from 39 million dollars to 68 million dollars. Among the more important imports registering sizeable increases were fresh herring, groundfish fillets, shrimp, and spiny lobster tails; canned sardines, fish cakes, and balls; pickled herring; cod liver oil; and sponges. The largest increases in exports occurred in shipments of canned fishery products, and in fish oils and concentrates. Exports of canned salmon, sardines, groundfish, herring and unclassified shellfish (principally canned squid) all showed large gains.