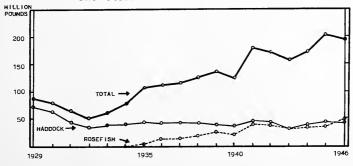

TED A PRODUCTION OF A SPECIES. IN THOSE INSTANCES WHERE
4. LESS THAN THREE FIRMS REPORTED, THE PRODUCTION HAS BEEN INCLUDED WITH THAT OF ANOTHER SECTION.
3. NEW ENGLAND INCLUDES SHAD AND SWORDFISH; CHESAPEAKE, SOUTH ATLANTIC AND QUIF - CATFISH, GROUPER, MULLET,
RED DRUM, RED SNAPPER, AND STRIPED BASS; AND GREAT LAKES - BUFFALOFISH, CARP, AND MISCELLANEOUS FISH.

IN THOSE INSTANCES WHERE

NOTE: --PACKAGEO FISH WERE PRODUCED IN THE FOLLOWING STATES: NEW ENGLAND - MAINE, MASSACHUSETTS, AND CONNECTICUT: MIDDLE ATLANTIC - NEW YORK AND NEW JERSEY; CHESAPEAKE BAY, SOUTH ATLANTIC AND GULF - VIRGINIA, NORTH CAROLINA, AND ALABAMA; GREAT LAKES - NEW YORK, PENNSYLYANIA, OHIO, ILLINOIS, MICHIGAN, WISCONSIN AND MINESOTA; AND PACIFIC - WASHINGTON AND OREGON.

## PRODUCTION OF PACKAGED FISH, 1929 - 1946



### FROZEN FISH TRADE

### FISH FROZEN

A total of 280,065,393 pounds of fishery products were frozen during 1946 by domestic freezing plants that reported their activities to the Fish and Wildlife Service. This was approximately 6 million pounds less than the record production in the previous year.

In 1946, 84 percent of the freezings consisted of salt-water fish; 13 percent, shell-fish; and 3 percent, fresh-water fish. Seven items accounted for 55 percent of the total poundage frozen. These were rosefish fillets, which comprised 16 percent of the total; halibut, 11 percent; shrimp, 9 percent; haddock fillets, 7 percent; and whiting fillets, fall or chum salmon, and silver salmon, 4 percent each. The quantity of rosefish fillets frozen was nearly 18 million pounds more than during the