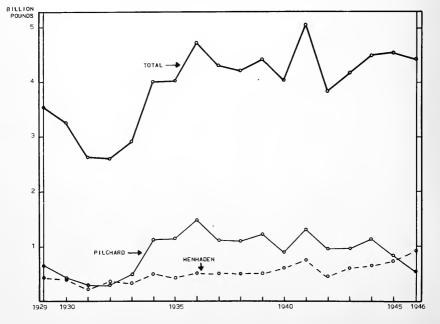

1/ DATA ARE PARTLY ESTIMATED.

The total catch of fishery products in the United States and Alaska in 1946 was slightly smaller than in the previous year, and was far less than the record catch of 1941. However, the value of the landings was higher than in any previous year. Landings of pilchard declined sharply, and were surpassed by menhaden for the first time since 1932. The catch of pilchard dropped to 531 million pounds, compared with 850 million pounds the previous year, and the 1936 record yield of 1-1/2 billion pounds. Available data indicate that the 1946 catch of menhaden, which amounted to 920 million pounds, established a new record for this species. The production of cod totaled 103 million pounds-50 million pounds less than in 1945, while the catch of tuna established a new record of 222 million pounds—an increase of 36 million pounds over the previous year's production.