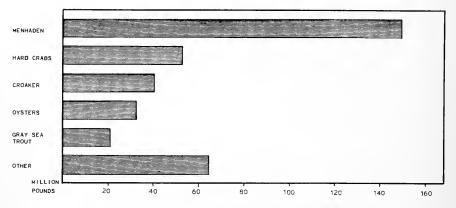

ies was for 1940. In that year, 1,023 men were employed in the operation of 544 vessels engaged in the transporting trade and 12,331 persons were employed in wholesale and manufacturing establishments. The latter employees received \$3,552,827 in salaries and wages during 1940. Detailed statistics on these branches of the industry for 1940 can be found in "Fishery Statistics of the United States, 1944" (Statistical Digest No. 16).

The following tables contain summarized and detailed information on the 1946 catch and operating units of Maryland and Virginia. Condensed summary data of the operating units and catch by states of the Chesapeake Fisheries, appearing in the following pages, have been previously published in Current Fishery Statistics No. 468.

### CHESAPEAKE STATES CATCH, 1946



VALUE OF THE CHESAPEAKE STATES CATCH, 1946



### SECTIONAL SURVEYS SUMMARY OF CATCH, 1946

| PRODUCT | MARYLAND                 |                          | VIR                       | GINIA                    | TOTAL                     |                            |  |
|---------|--------------------------|--------------------------|---------------------------|--------------------------|---------------------------|----------------------------|--|
|         | POUNDS                   | VALUE                    | POUNDS                    | VALUE                    | POUNDS                    | VALUE                      |  |
| FISH    | 17,978,900<br>42,131,200 | \$1,632,795<br>7,003,729 | 249,956,200<br>49,879,700 | \$9,664,218<br>8,898,081 | 267,935,100<br>92,010,900 | \$11,297,015<b