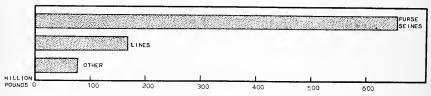

br>1,229 |        |       |
| SWORDFISH. TUNA AND TUNALIKE FISHES: ALBACORE BLUEFIN. BONITO SKIPJACK OR STRIPED TUNA YELLOWFIN WHITEFISH YELLOWTAIL UNCLASSIFIED TOTAL                                   | 500<br>305,700<br>42,100<br>806,700<br>1,431,600<br>96,600 | 99<br>30,947<br>4,299<br>86,338<br>169,923<br>8,134    | 1,600<br>-<br>-<br>600<br>900<br>900                                   | -<br>166<br>-<br>52<br>75<br>83                                        | 7,167,100<br>33,200<br>2,047,200<br>23,559,900<br>82,654,400<br>14,300<br>2,002,200<br>1,100                  | 1,417,599<br>3,356<br>209,046<br>2,522,505<br>9,810,904<br>1,308<br>168,639<br>109                    |        |       |

WASHINGTON: CATCH BY GEAR, 1946



OREGON: CATCH BY GEAR, 1946



CALIFORNIA: CATCH BY GEAR, 1946



## LANDINGS BY HALIBUT FLEET AT SEATTLE, WASH.

Landings of halibut, lingcod, rockfishes, and sablefish at Seattle, Washington, by the United States nalibut fleet during 1946 amounted to 15,570,679 pounds, valued at \$3,111,971 to the fishermen. In addition, a total of 1,104,606 pounds of assorted fish livers and viscera, valued at \$1,517,566, was also landed by these vessels. The combined landings were 14 percent larger than in the previous year, and the value was 42 percent greater.

All landings reported in the following tables are reported as dressed weight, and so are not directly comparable with data contained in the sectional and state catch tables. A summary of the 1946 landings at Seattle by the United States halibut fleet is contained on the following page. For additional info