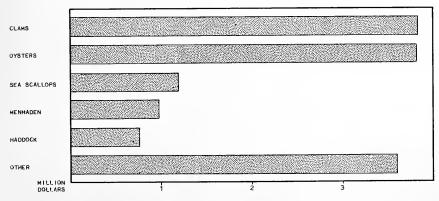

(EXPRESSED IN THOUSANDS OF POUNDS AND THOUSANDS OF DOLLARS)

| SPECIES                                                                                                                                                                           | NEW EN                                                                        | GLAND,<br>& 1945                                                                            | MIDDLE AT<br>1946 &                                                               | LANTIC,<br>1945                                    | CHESA                                                                  | PEAKE,                                                                                      | SOUTH ATLAN                                              | T1C &                                                                          |
|-----------------------------------------------------------------------------------------------------------------------------------------------------------------------------------|-------------------------------------------------------------------------------|---------------------------------------------------------------------------------------------|-----------------------------------------------------------------------------------|----------------------------------------------------|------------------------------------------------------------------------|---------------------------------------------------------------------------------------------|----------------------------------------------------------|--------------------------------------------------------------------------------|
| FISH - CONTINUED                                                                                                                                                                  | QUANTITY                                                                      | VALUE                                                                                       | QUANTITY                                                                          | VALUE                                              | QUANTITY                                                               | VALUE                                                                                       | QUANT! TY                                                | VALUE                                                                          |
| SHEEPSHEAD: FRESH-WATER SALT-WATER SILVERSIDES SKATES SMELT                                                                                                                       | -<br>-<br>-<br>116<br>1,020                                                   | -<br>-<br>-<br>2<br>250                                                                     | -<br>126<br>30<br>(1)                                                             | -<br>-<br>25<br>1<br>(1)                           | -<br>-<br>-<br>-<br>4                                                  |                                                                                             | 18<br>1,021<br>-<br>-                                    | 2<br>81<br>-<br>-                                                              |
| SMAPPER: MANGROVE RED SMODK OR SERGEANTFISH SPANISH MACKEREL SPOT STRIPED BASS STURGEON, COMMON SUCKERS SUNFISH SWELLFISH TAUTOG TENPOUNDER THIMBLE-EYED MACKEREL TILEFISH TOMCOD | -<br>-<br>-<br>406<br>9<br>31<br>(1)<br>34<br>1,855<br>183<br>-<br>(1)<br>131 | -<br>-<br>-<br>-<br>-<br>-<br>-<br>-<br>-<br>-<br>-<br>-<br>-<br>-<br>-<br>-<br>-<br>-<br>- | -<br>-<br>-<br>146<br>963<br>27<br>13<br>2<br>2,019<br>109<br>35<br>-<br>3<br>155 | 13<br>245<br>5<br>2<br>(1)<br>63<br>57<br>3<br>(1) | -<br>285<br>4,226<br>3,699<br>26<br>15<br>2<br>59<br>-<br>31<br>-<br>1 | -<br>-<br>-<br>-<br>-<br>-<br>-<br>-<br>-<br>-<br>-<br>-<br>-<br>-<br>-<br>-<br>-<br>-<br>- | 214 4,762 513 11,238 7,912 7,912 7 1,255 (1) 613 65      | 27<br>1,011<br>64<br>1,443<br>430<br>121<br>17<br>(1)<br>239<br>(1)<br>-<br>34 |
| TUNA AND TUNALIKE FISHES: BLUEFIN                                                                                                                                                 | 1,008<br>10                                                                   | 67<br>2<br>-                                                                                | 176<br>353<br>337                                                                 | 27<br>35<br><b>1</b> 0                             | -<br>97<br>3                                                           | -<br>(1)                                                                                    | -<br>60<br>-                                             | -<br>5<br>-                                                                    |
| TOTAL TUNA                                                                                                                                                                        | 1,018                                                                         | 69                                                                                          | 866                                                                               | 72                                                 | 100                                                                    | 12                                                                                          | 60                                                       | 5                                                                              |
| WHITEBAIT WHITE PERCH WHITING WOLFFISH YELLOW PERCH YELLOW PIKE YELLOWTAIL, ATLANTIC UNCLASSIFIED                                                                                 | - 32<br>51,080<br>2,228<br>2<br>- 2<br>- 1,746                                | - 6<br>1,206<br>107<br>(1)<br>- 63                                                          | 33<br>115<br>13,051<br>49<br>5<br>-<br>-<br>632                                   | 8<br>14<br>395<br>2<br>1<br>-                      | 1,144<br>983<br>-<br>186<br>(1)                                        | 101<br>32<br>-<br>20<br>(1)                                                                 | -<br>501<br>-<br>9<br>-<br>330                           | - 60<br>-<br>-<br>1<br>- 75                                                    |
| TOTAL                                                                                                                                                                             | 744,651                                                                       | 41,551                                                                                      | 475,257                                                                           | 12,800                                             | 267,935                                                                | 11,297                                                                                      | 476,888                                                  | 19,871                                                                         |
| SHELLFISH, ETC.                                                                                                                                                                   |                                                                               |                                                                                             |                                                                                   |                                                    |                                                                        |                                                                                             |                                                          |                                                                                |
| CRABS: BLUE: HARD SOFT AND PEELERS ROCK STONE CRAWF19H HORSESHOE CRAB LOBSTERS: NORTHERN SPINY SHRIMP CLAMS:                                                                      | 30<br>(1)<br>1,262<br>-<br>-<br>23,647                                        | 1<br>(1)<br>76<br>-<br>-<br>-<br>9,298                                                      | 1,100<br>30<br>-<br>-<br>1,260<br>630                                             | 78<br>23<br>-<br>-<br>-<br>5<br>229<br>-           | 52,323<br>4,226<br>-<br>-<br>-<br>1                                    | 3,201<br>1,477<br>-<br>-<br>-<br>-<br>(1)                                                   | 57,575<br>2,556<br>133<br>17<br>-<br>-<br>777<br>189,023 | 2,493<br>1,762<br>45<br>3<br>-<br>158<br>21,289                                |
| COQUINA                                                                                                                                                                           | 5,586<br>1,510<br>135<br>11,066<br>166                                        | 1,460<br>126<br>20<br>2,282<br>46                                                           | 13,608<br>-<br>-<br>721<br>7,009                                                  | -<br>4,560<br>-<br>179<br>817                      | -<br>1,161<br>-<br>-<br>-                                              | -<br>795<br>-<br>-<br>-<br>-                                                                | 54<br>1,194<br>-<br>-<br>-                               | 14<br>325<br>-<br>-<br>-<br>-                                                  |
| TOTAL CLAMS                                                                                                                                                                       | 18,463                                                                        | 3,934                                                                                       | 21,338                                                                            | 5,556                                              | 1,161                                                                  | 795                                                                                         | 1,248                                                    | 339                                                                            |
| CONCHS                                                                                                                                                                            | 46<br>2,352                                                                   | 6<br>64                                                                                     | 217<br>451                                                                        | 46<br>104                                          | 57<br>303                                                              | 5<br>46                                                                                     | 19<br>43                                                 | 3<br>5                                                                         |
| EASTERN, PRIVATE                                                                                                                                                                  | 45<br>2,005                                                                   | 17<br>922                                                                                   | 396<br>13,873                                                                     | 179<br>6,926                                       | 17,792<br>15,563                                                       | 5,6 <b>1</b> 3<br>4,670                                                                     | 11,889<br>4,903                                          | 3,305<br>1,941                                                                 |
| TOTAL OYSTERS                                                                                                                                                                     | 2,050                                                                         | 939                                                                                         | 14,269                                                                            | 7 <b>,1</b> 05                                     | 33,355                                                                 | 10,283                                                                                      | <b>1</b> 6,792                                           | 5,246                                                                          |
| PERIWINKLES AND COCKLES .<br>SCALLOPS:<br>BAY                                                                                                                                     | 33<br>604<br>9,578                                                            | 559<br>5,355<br>(con                                                                        | 64<br>2,035<br>NTINUEO ON N                                                       | -<br>52<br>1,212<br>EXT PAGE)                      | - 4                                                                    | - 2                                                                                         | -<br>130<br>-                                            | -<br>67<br>-                                                                   |