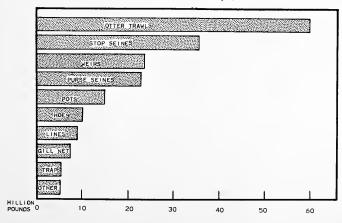

1              |
| COCKLES SCALLOPS, SEA IRISH MOSS BLOODWORMS SANDWORMS      | -                       | -               | 136,6           | 72,740                                      |          | 100               | -<br>\$17,441<br>-<br>-            | 59,30<br>58,40              | 00   | -<br>-<br>57,1<br>47,1   |           | 19,9<br>-<br>-<br>-    | 00    | 5,856<br>-<br>-<br>-<br>-  |
| TOTAL                                                      | 414,800                 | 35,078          | 205,1           | 74,543                                      | 973,     | 100               | 17,441                             | 10,137,40                   | 00   | 1,950,3                  | 70        | 2,223,8                | 00    | 64 <b>,1</b> 77            |

MAINE: CATCH BY GEAR, 1946



SPECIES

ALEWIVES . . . .

BUTTERFISH . . . .

COD . . . . . . CUSK . . . . . . FLOUNDERS: YELLOWTAIL . . BLACKBACK . . . 

HERRING, SEA . . . LAUNCE . . . . .

MACKEREL . . . . . POLLOCK . . . . . . SCUP DR PORGY . . SHAD . . . . . .

SHARKS . . . . . 

SQUID . . . . .

POUNDS

31,820,600

16,300

2,700

600

2,072,062

516 6

348

11

# NEW ENGLAND FISHERIES **MASSACHUSETTS**

### CATCH BY GEAR 1946

|          | •         | WICH DI        | GEAR, IS | 740       |           |         |        |
|----------|-----------|----------------|----------|-----------|-----------|---------|--------|
|          |           |                |          |           | GILL NE   | TS      |        |
| PURSE SI | EINES     | ES HAUL SEINES |          | ANCHO     | R         | DRIF    | т      |
| OUNDS