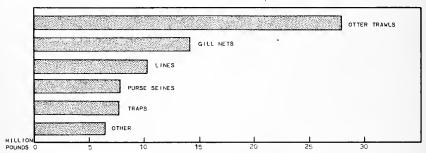

122<br>930<br>26,802<br>930<br>136<br>1,229 |        |       |
| SWORDFISH. TUNA AND TUNALIKE FISHES: ALBACORE BLUEFIN. BONITO SKIPJACK OR STRIPED TUNA YELLOWFIN WHITEFISH YELLOWTAIL UNCLASSIFIED TOTAL                                   | 500<br>305,700<br>42,100<br>806,700<br>1,431,600<br>96,600 | 99<br>30,947<br>4,299<br>86,338<br>169,923<br>8,134    | 1,600<br>-<br>-<br>600<br>900<br>900                                   | -<br>166<br>-<br>52<br>75<br>83                                        | 7,167,100<br>33,200<br>2,047,200<br>23,559,900<br>82,654,400<br>14,300<br>2,002,200<br>1,100                  | 1,417,599<br>3,356<br>209,046<br>2,522,505<br>9,810,904<br>1,308<br>168,639<br>109                    |        |       |

WASHINGTON: CATCH BY GEAR, 1946



OREGON: CATCH BY GEAR, 1946



CALIFORNIA: CATCH BY GEAR, 1946



## LANDINGS BY HALIBUT FLEET AT SEATTLE, WASH.

Landings of halibut, lingcod, rockfishes, and sablefish at Seattle, Washington, by the United States nalibut fleet during 1946 amounted to 15,570,679 pounds, valued at \$3,111,971 to the fishermen. In addition, a total of 1,104,606 pounds of assorted fish livers and viscera, valued at \$1,517,566, was also landed by these vessels. The combined landings were 14 percent larger than in the previous year, and the value was 42 percent greater.

All landings reported in the following tables are reported as dressed weight, and so are not directly comparable with data contained in the sectional and state catch tables. A summary of the 1946 landings at Seattle by the United States halibut fleet is contained on the