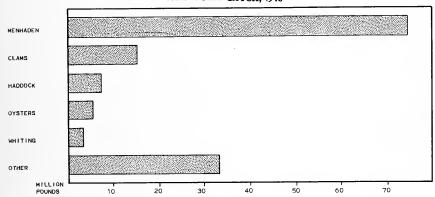

1/ DATA ARE PARTLY ESTIMATED.

The total catch of fishery products in the United States and Alaska in 1946 was slightly smaller than in the previous year, and was far less than the record catch of 1941. However, the value of the landings was higher than in any previous year. Landings of pilchard declined sharply, and were surpassed by menhaden for the first time since 1932. The catch of pilchard dropped to 531 million pounds, compared with 850 million pounds the previous year, and the 1936 record yield of 1-1/2 billion pounds. Available data indicate that the 1946 catch of menhaden, which amounted to 920 million pounds, established a new record for this species. The production of cod totaled 103 million pounds-50 million pounds less than in 1945, while the catch of tuna established a new record of 222 million pounds—an increase of 36 million pounds over the previous year's production.