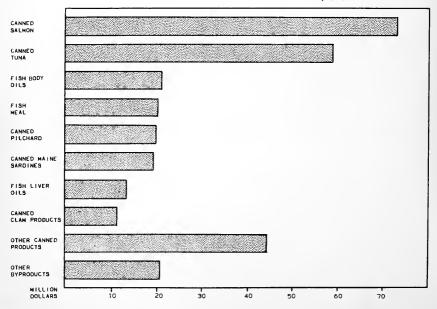

The production of canned fishery products in the United States and Alaska during 1946 amounted to 699,375,511 pounds, valued at \$227,629,455, and the output of fishery by-products had a sales value at processors' level of \$76,642.850. The yield of canned fishery products and fishery byproducts set new records although the poundage of canned products was lower than in 1936 and 1941.