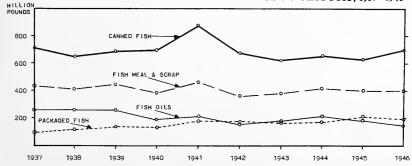

The production of canned fishery products in the United States and Alaska during 1946 amounted to 699,375,511 pounds, valued at \$227,629,455, and the output of fishery by-products had a sales value at processors' level of \$76,642.850. The yield of canned fishery products and fishery byproducts set new records although the poundage of canned products was lower than in 1936 and 1941.

The frozen fish trade was very active throughout the year, with total freezings amounting to 280,065,000 pounds. This was approximately 6 million pounds less than was frozen in the previous year, but still far more than any other earlier year.