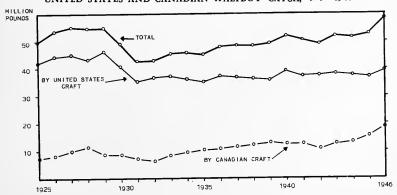

BUT, SABLEFISH AND LINGCOD VISCERA VALUED AT \$611,197 DURING THE SAME PERIOD. VESSELS OF THE CANADIAN HALIBUT FLEET LANDED A TOTAL OF 18,372,000 POUNDS OF HALIBUT VALUED AT \$3,215,000 DURING 1946 OF WHICH 495,000 POUNDS VALUED AT \$99,500 WERE LANDED IN ALASKA PORTS.

THESE STATISTICS ARE COMPILED FROM DATA COLLECTED BY THE INTERNATIONAL FISHERIES COMMISSION FOR WASHINGTON AND BRITISH COLUMBIA AND BY FISH AND WILCLIFE SERVICE AGENTS FOR ALASKA. THE TABULATION ODES NOT INCLUDE LANDINGS AT PORTS SOUTH OF SEATTLE, WASHINGTON, WHICH AVERAGE LESS THAN 3 PERCENT OF THE ANNUAL PACIFIC COAST CATCH. THESE DATA REPRESENT ORESSED WEIGHT, WHICH IS THE WEIGHT UPON WHICH THE QUOTA IS BASED.

### UNITED STATES AND CANADIAN HALIBUT CATCH, 1946



# UNITED STATES AND CANADIAN HALIBUT CATCH, 1925 - 1946



# ATLANTIC COAST MACKEREL FISHERY

As no surveys were conducted in New Jersey or New Hampshire for 1946, information presented in the following table is composite data covering 1945 in those States and 1946 in all other States. In 1945 only a negligible quantity of mackerel was landed in New Hampshire, while landings in New Jersey amounted to less than 10 percent of the total.

Based on available data, it appears that the 1946 catch of mackerel on the Atlantic Coast was II percent less than in the previous year. Landings by purse seiners in Massachusetts were over 9 million pounds less than in 1945.

More Atlantic Coast mackerel are landed by purse seine than by all other types of gear combined. In 1946 the next most important types of gear were floating traps, drift gill nets and pound