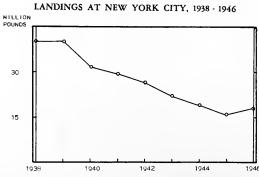

| GRAND TOTAL            | 1,140,959 | 886,116   | 964,639   | 1,091,673 | 858,450  | 835,668  | 18,064,841 |



### SECTION 4.- CHESAPEAKE FISHERIES

(Area XXIII) 6

During 1946, the production of fish and shellfish in the Chesapeake States increased for the fourth successive year, but post-war marketing problems arose and became acute during the latter part of the year. Rising production costs, stemming from more competition for raw products, increased wages, and higher prices for supplies, ran head on into consumer resistance to high prices with disastrous results during October and November. Crab meat and oyster sales were hit hardest during the 45 days following the decontrol of meat. More or less normal marketing of these products was resumed during the final month of the year, although the prices failed to return to those prevailing previous to that time. With the return of a buyer's market,