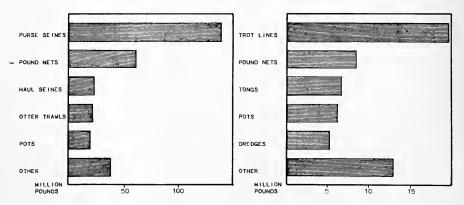

>1,620,630<br>1,237,260 | 3,342,400<br>3,315,900<br>1,159,900<br>1,249,400 | 995,260<br>977,000<br>348,070<br>375,830 | -<br>186,300<br>108,800 | -<br>-<br>55,890<br>32,640  | 18,000<br>7,200<br>296,000<br>332,600 | 5,400<br>2, <b>1</b> 60<br>88,800<br>99,780 |
| TERRAPIN, DIAMONO-BACK                                                       | 13,371,800                                  | 3 <b>,1</b> 73,938                         | 9,663,600                                        | 3,095,310                                | 638,500                 | 269,785                     | 1,123,600                             | 5,750<br>351,661                            |

<sup>1/</sup> TAKEN LEGALLY FOR SALE TO STATE AUTHORITIES.

# VIRGINIA: CATCH BY GEAR, 1946

#### MARYLAND: CATCH BY GEAR, 1946



# POTOMAC RIVER SHAD AND ALEWIFE FISHERY

The catch of shad in the Potomac River in 1946 amounted to 1/1,243 fish, weighing 536,100 pounds, and valued at \$118,113 to the fishermen. The catch of alewives in the Potomac for the same year was 7,648,000 fish, weighing 3,512,500 pounds, valued at \$105,195. Compared with 1945, the catch of shad showed a nominal decrease in weight, but an increase of 26 percent in value, while alewives registered a decrease of 19 percent in weight and 5 percent in value.

A total of 771 fishermen were employed in this fishery during 1946, 122 more than during the previous year.

Statistics on the yield and operating units of shad and alewives in the Potomac River are also included in the catch and operating unit data for Maryland and Virginia.

#### SUMMARY O