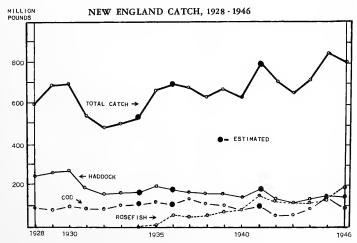

1/ DATA ARE PARTLY ESTIMATED.

The total catch of fishery products in the United States and Alaska in 1946 was slightly smaller than in the previous year, and was far less than the record catch of 1941. However, the value of the landings was higher than in any previous year. Landings of pilchard declined sharply, and were surpassed by menhaden for the first time since 1932. The catch of pilchard dropped to 531 million pounds, compared with 850 million pounds the previous year, and the 1936 record yield of 1-1/2 billion pounds. Available data indicate that the 1946 catch of menhaden, which amounted to 920 million pounds, established a new record for this species. The production of cod totaled 103 million pounds-50 million pounds less than in 1945, while the catch of tuna established a new record of 222 million pounds—an increase of 36 million pounds over the previous year's production.