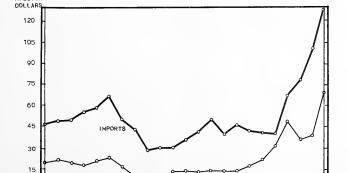

The value of United States foreign trade in fishery products increased 41 percent, compared with the previous year. The value of imports advanced from 101 million dollars in 1946. During the same period the value of exports increased from 39 million dollars in 1946. During the same period the value of exports increased from 39 million dollars to 68 million dollars. Among the more important imports registering sizeable increases were fresh herring, groundfish fillets, shrimp, and spiny lobster tails; canned sardines, fish cakes, and balls; pickled herring; cod liver oil; and sponges. The largest increases in exports occurred in shipments of canned fishery products, and in fish oils and concentrates. Exports of canned salmon, sardines, groundfish, herring and unclassified shellfish (principally canned squid) all showed large gains.