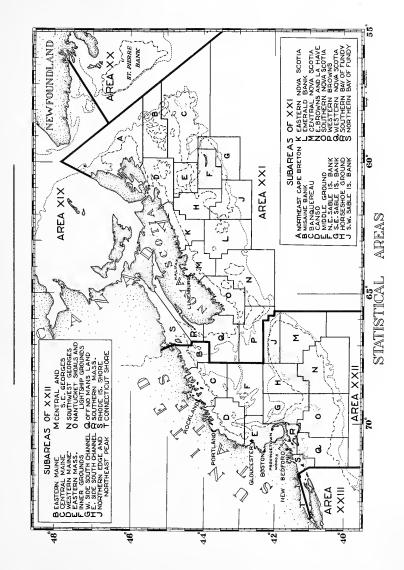

THE ROMAN NUMERALS APPEARING UNDER THE NAMES OF THE SECTIONS ARE THE NUMBERS GIVEN THE AREAS BY THE NORTH AMERICAN COUNCIL ON FISHERY INVESTIGATIONS. IT SHOULD BE EXPLAINED THAT THERE ARE INCLUDED UNDER THE AREAS, CRAFT WHOSE PRINCIPAL PORTS ARE IN THE RESPECTIVE AREAS BUT WHICH MAY FISHER LEEWARE AT TIMES. THERE WERE NO WHALES CAUGHT DURING 1946.